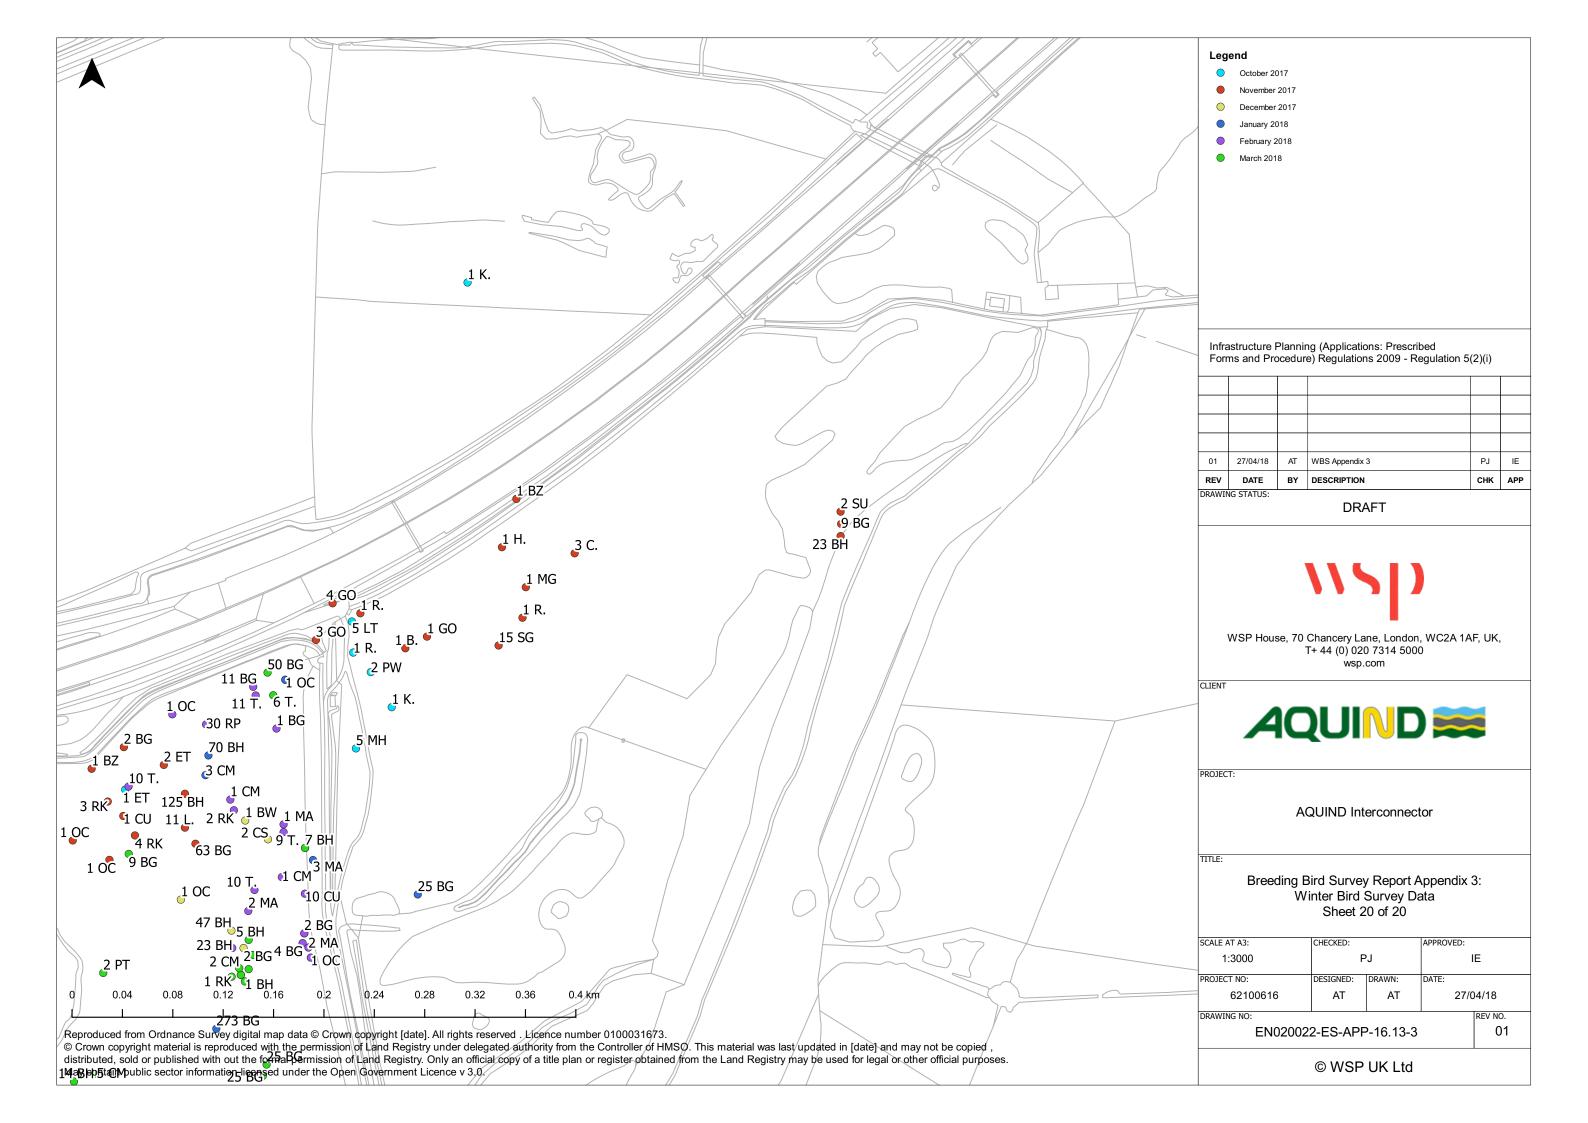

|
| Document Owner | WSP UK Limited                                                                                                         |
| Prepared By    | A. Toledo                                                                                                              |
| Date           | 21 June 2019                                                                                                           |
| Approved By    | HK. Lee                                                                                                                |
| Date           | 21 June 2019                                                                                                           |

# Appendix 3 – Wintering Bird Survey Maps