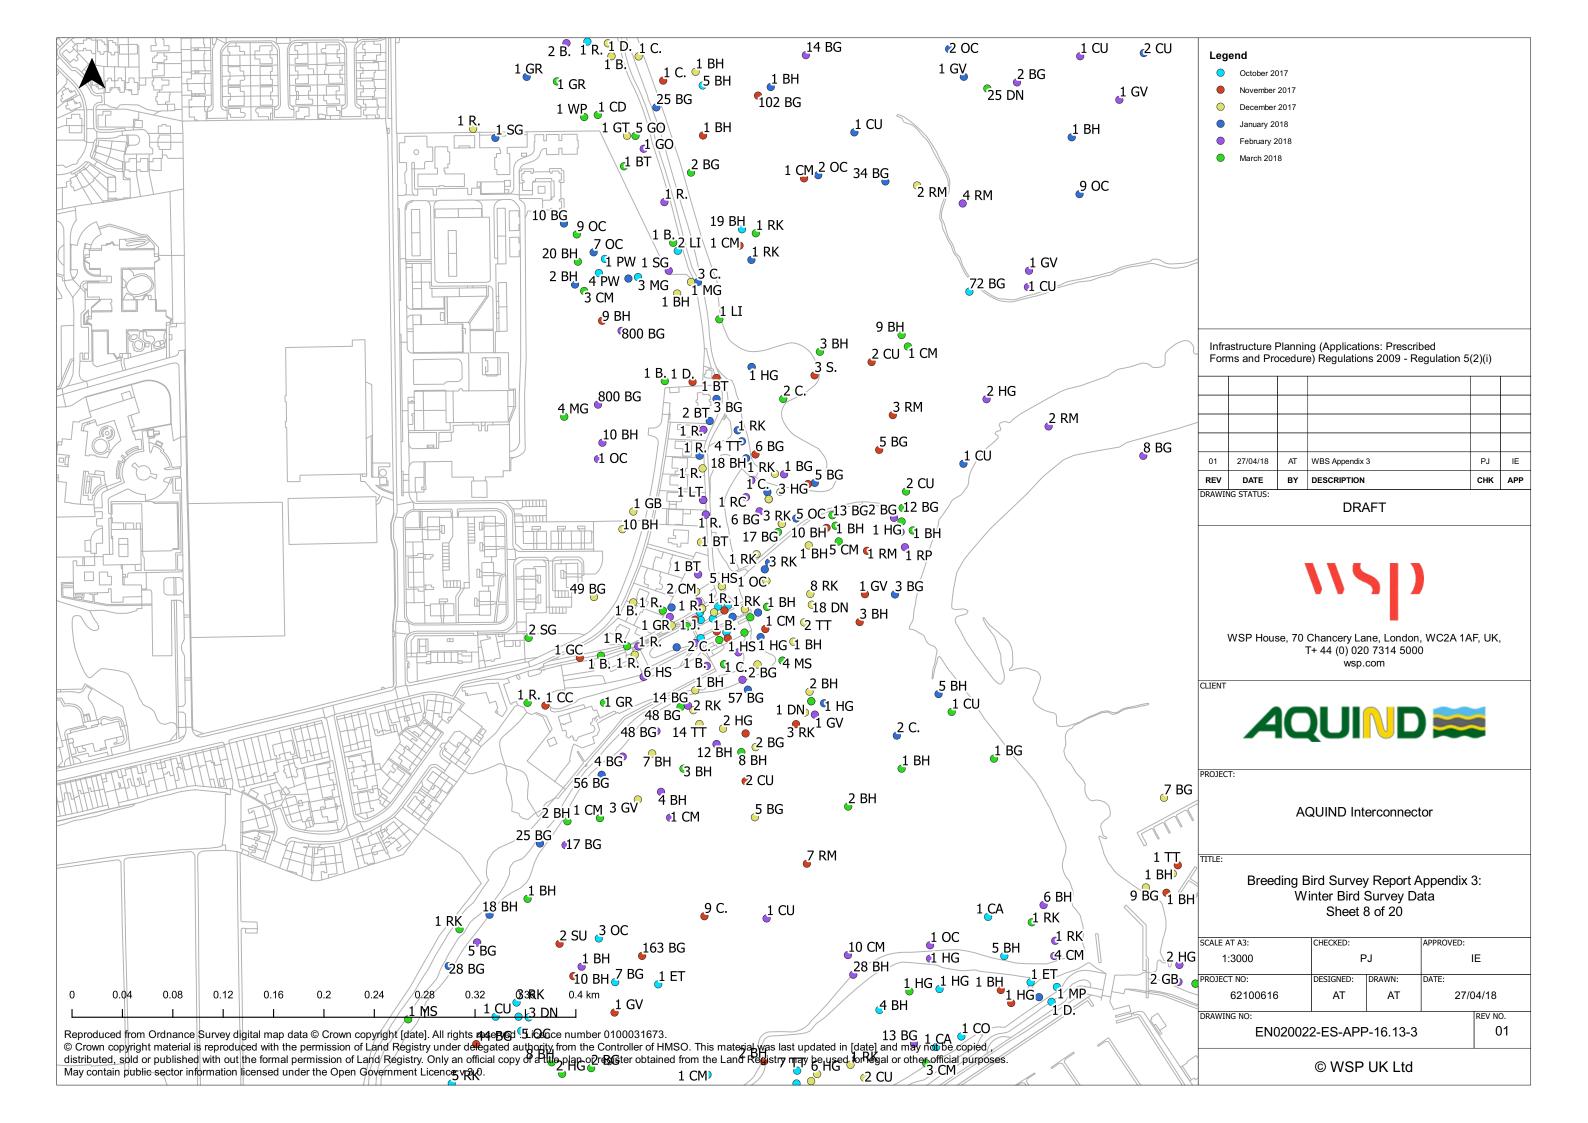

|
| Document Owner | WSP UK Limited                                                                                                         |
| Prepared By    | A. Toledo                                                                                                              |
| Date           | 21 June 2019                                                                                                           |
| Approved By    | HK. Lee                                                                                                                |
| Date           | 21 June 2019                                                                                                           |

# Appendix 3 – Wintering Bird Survey Maps