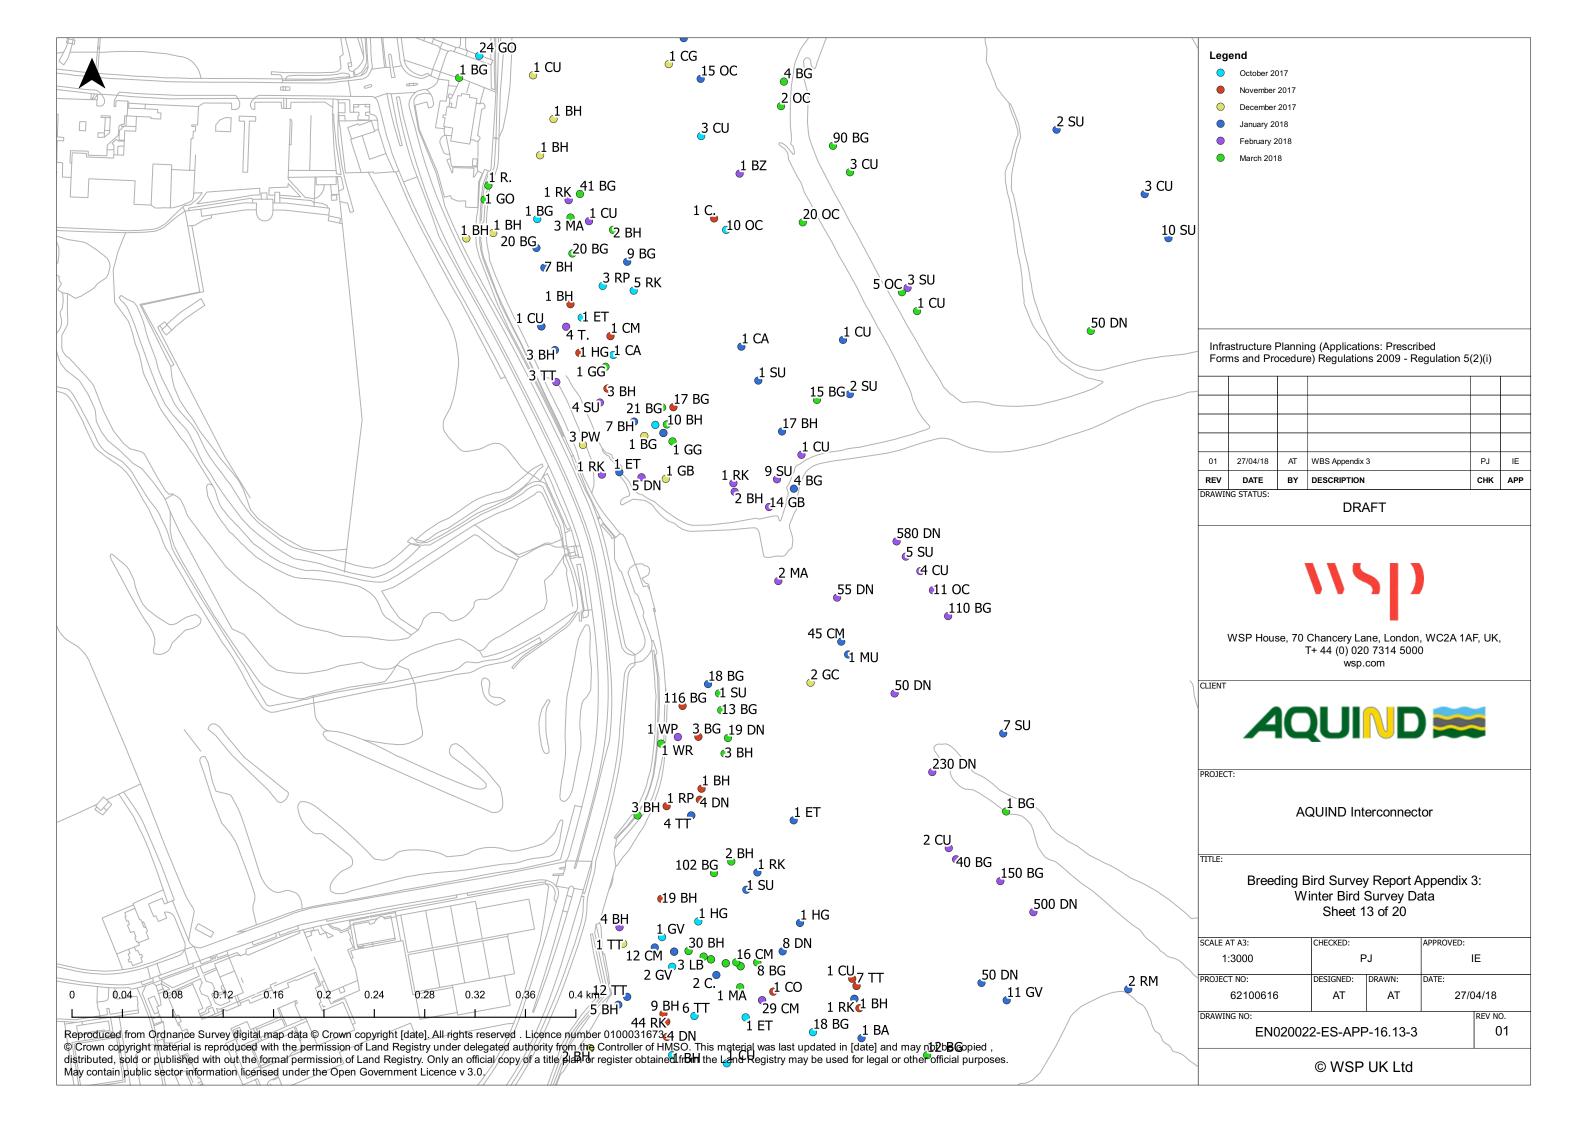

|
| Document Owner | WSP UK Limited                                                                                                         |
| Prepared By    | A. Toledo                                                                                                              |
| Date           | 21 June 2019                                                                                                           |
| Approved By    | HK. Lee                                                                                                                |
| Date           | 21 June 2019                                                                                                           |

# Appendix 3 – Wintering Bird Survey Maps