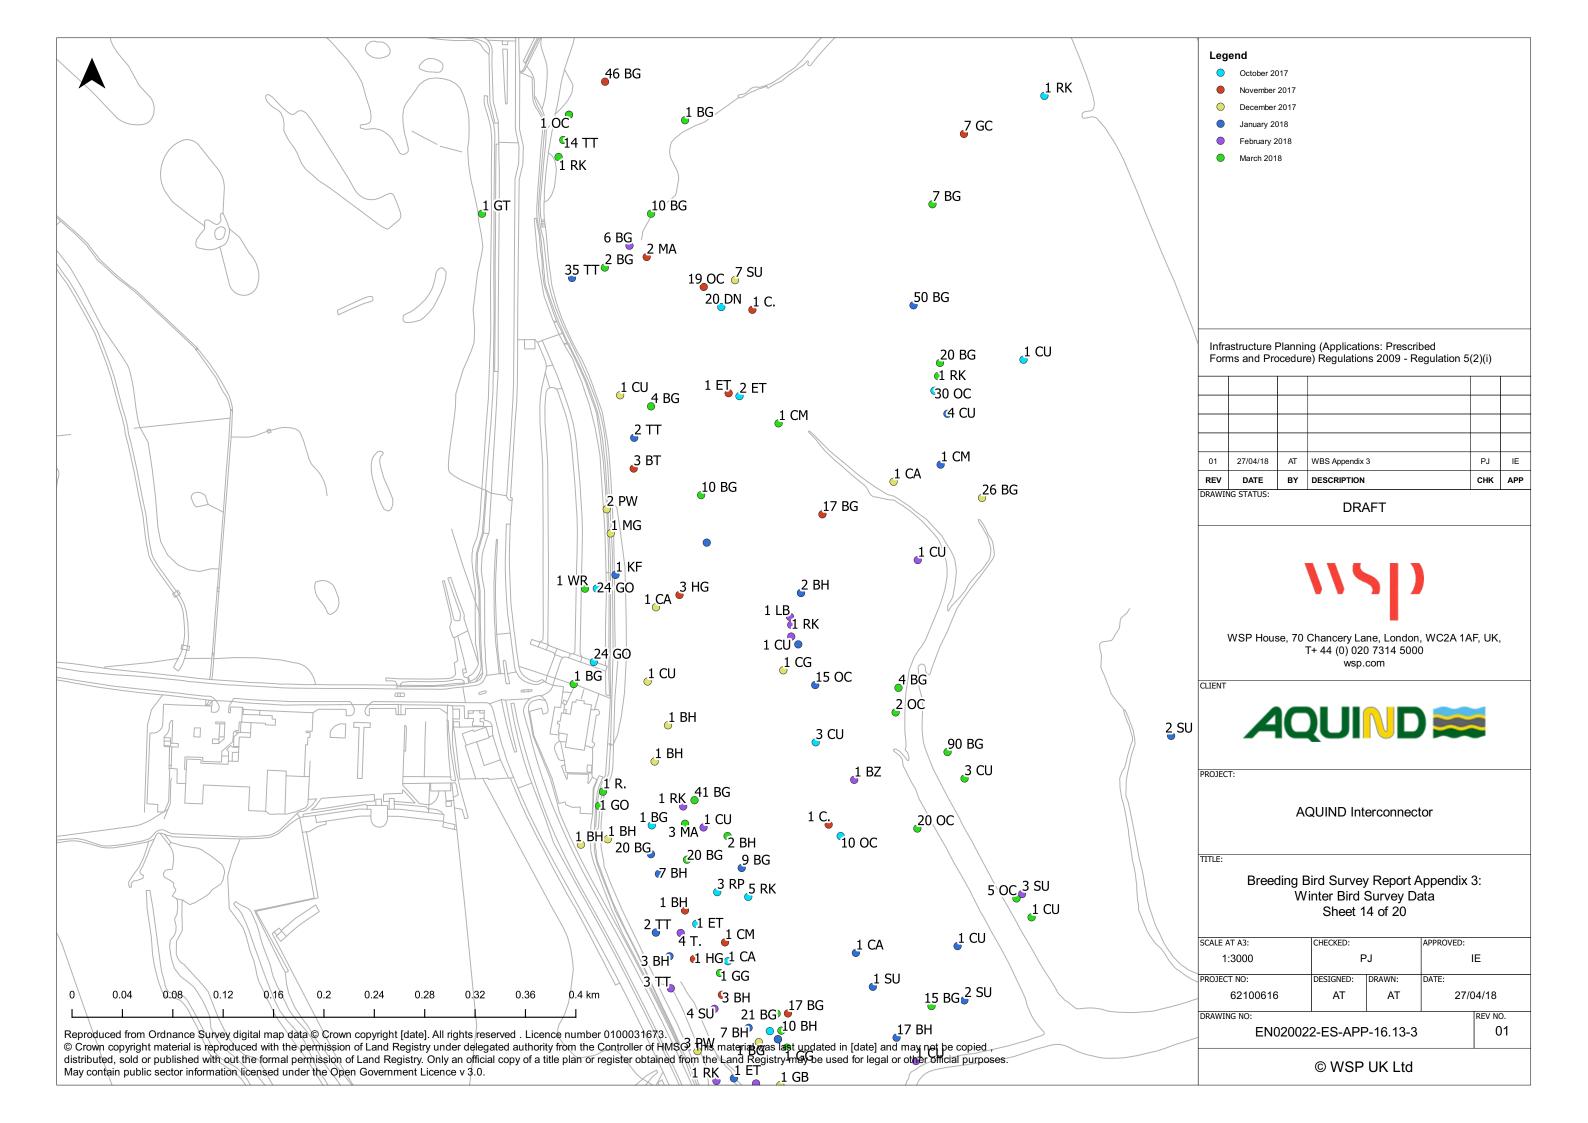

|
| Document Owner | WSP UK Limited                                                                                                         |
| Prepared By    | A. Toledo                                                                                                              |
| Date           | 21 June 2019                                                                                                           |
| Approved By    | HK. Lee                                                                                                                |
| Date           | 21 June 2019                                                                                                           |

# Appendix 3 – Wintering Bird Survey Maps