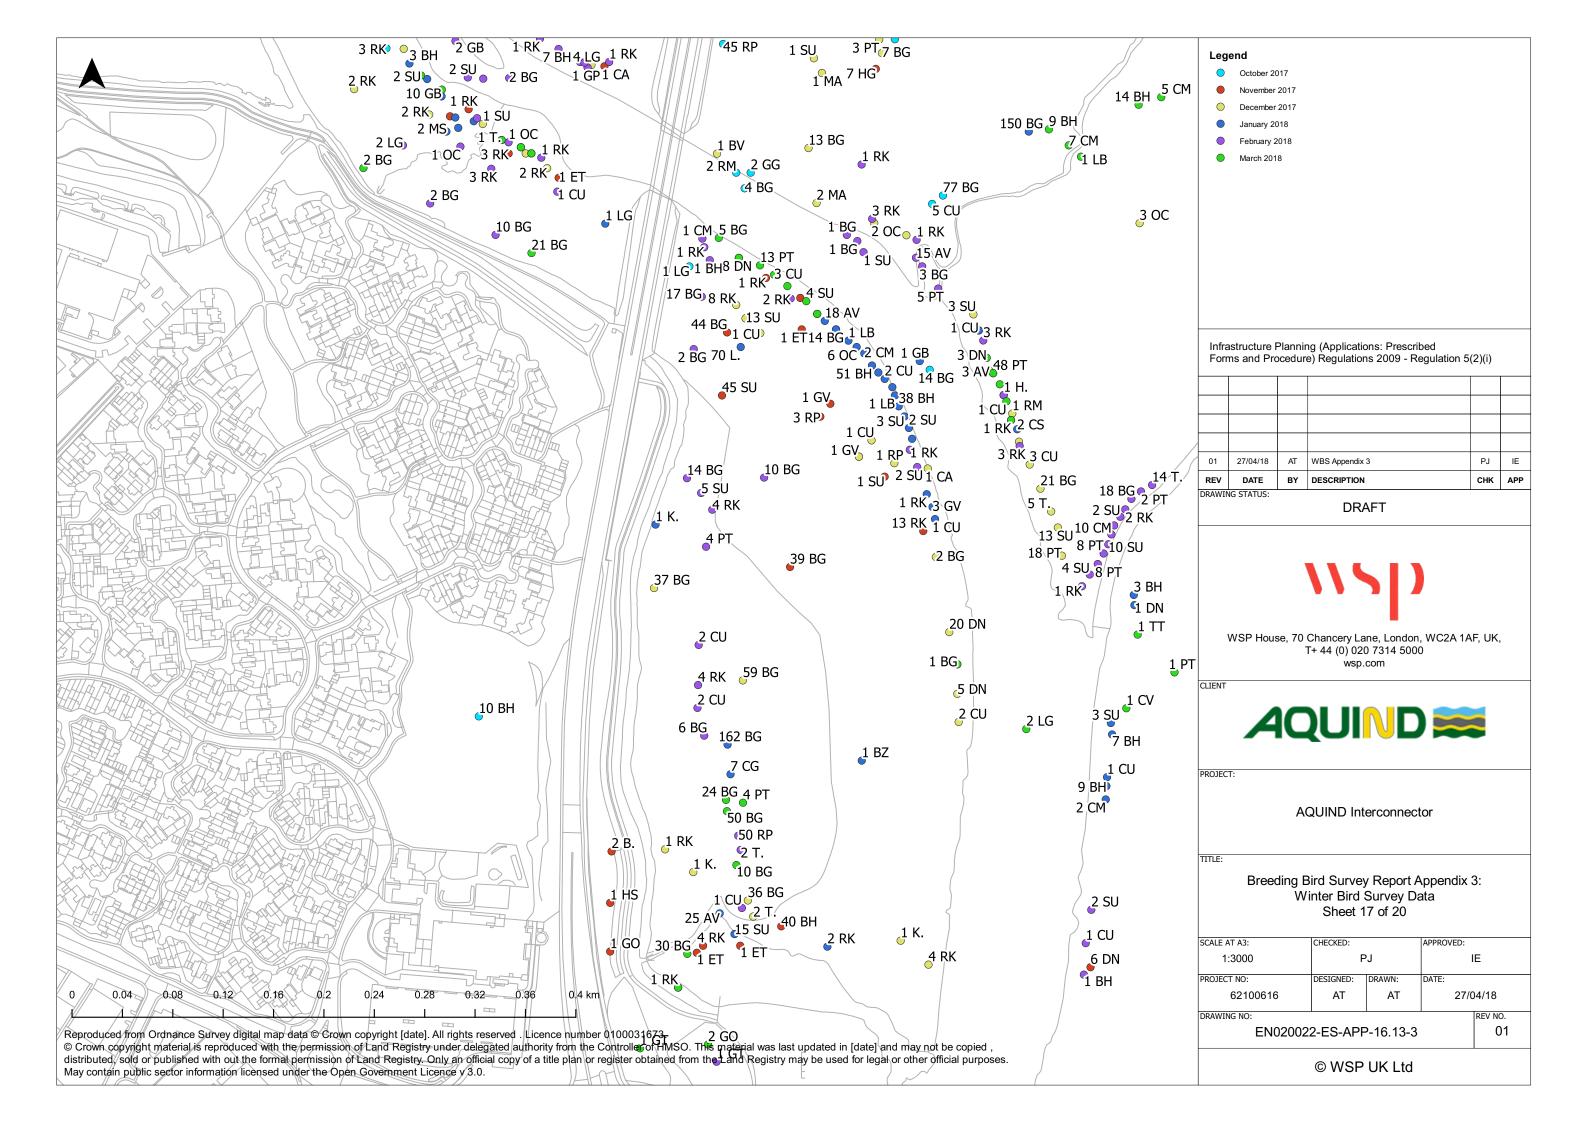

|
| Document Owner | WSP UK Limited                                                                                                         |
| Prepared By    | A. Toledo                                                                                                              |
| Date           | 21 June 2019                                                                                                           |
| Approved By    | HK. Lee                                                                                                                |
| Date           | 21 June 2019                                                                                                           |

# Appendix 3 – Wintering Bird Survey Maps