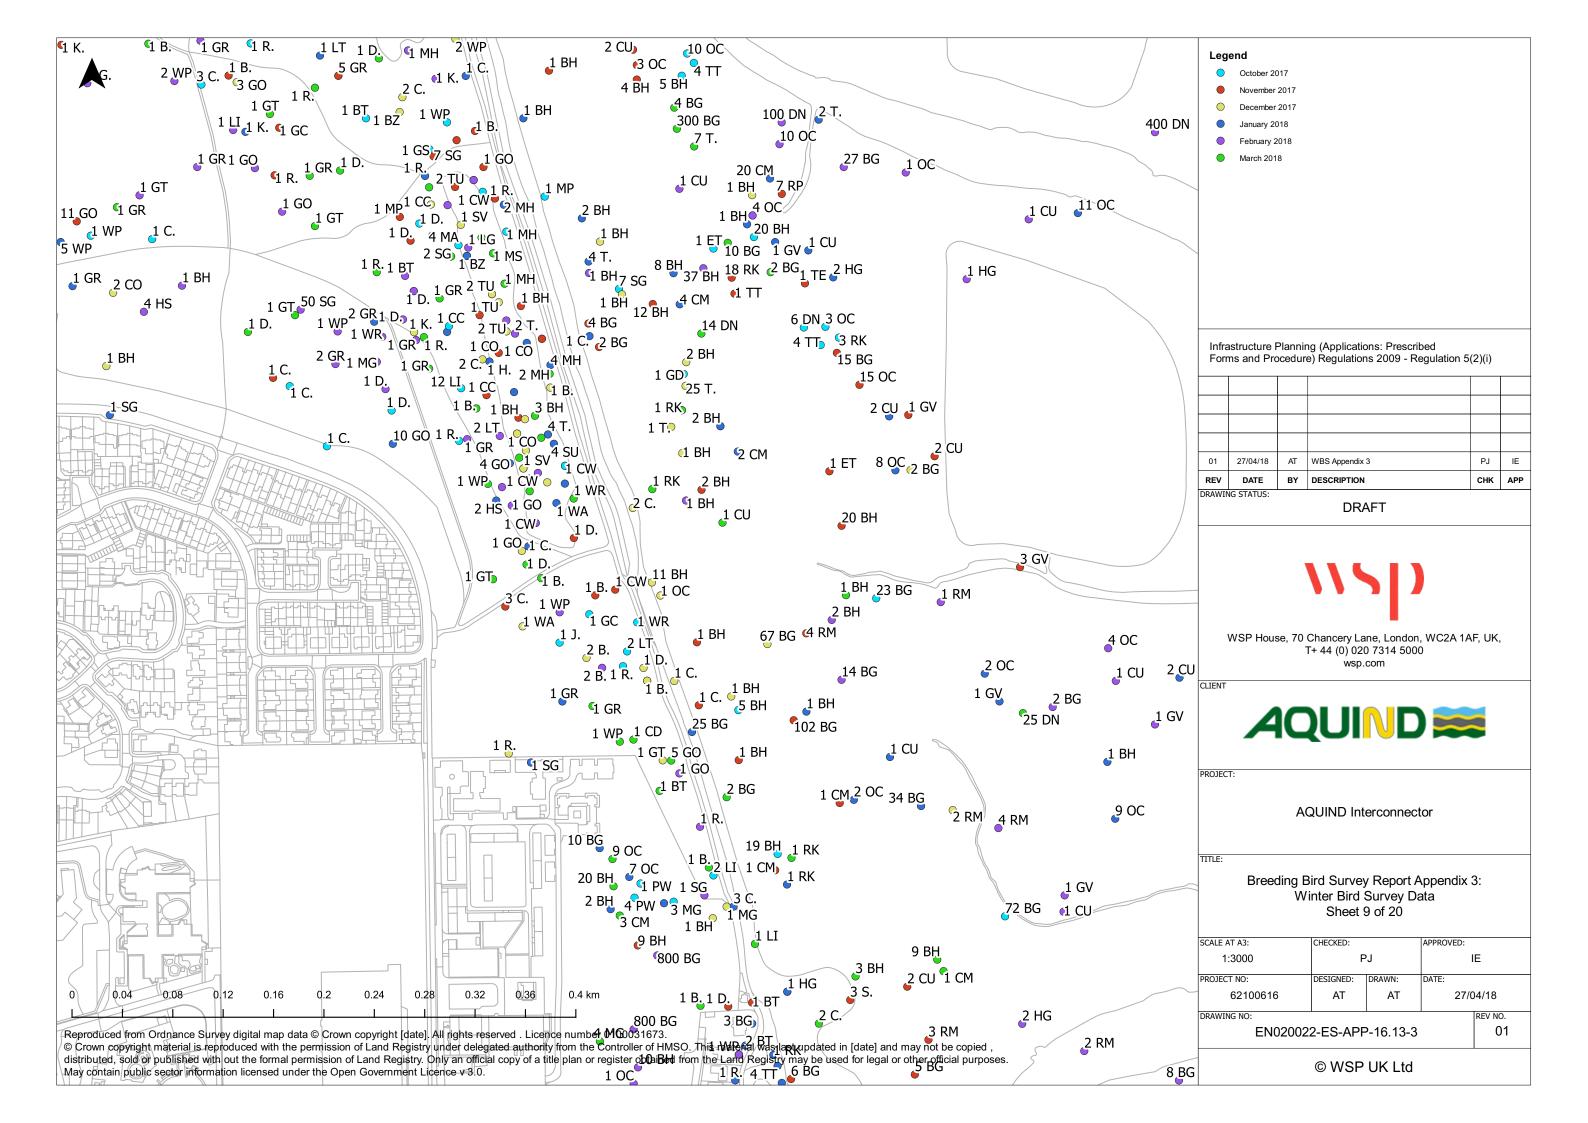

|
| Document Owner | WSP UK Limited                                                                                                         |
| Prepared By    | A. Toledo                                                                                                              |
| Date           | 21 June 2019                                                                                                           |
| Approved By    | HK. Lee                                                                                                                |
| Date           | 21 June 2019                                                                                                           |

# Appendix 3 – Wintering Bird Survey Maps