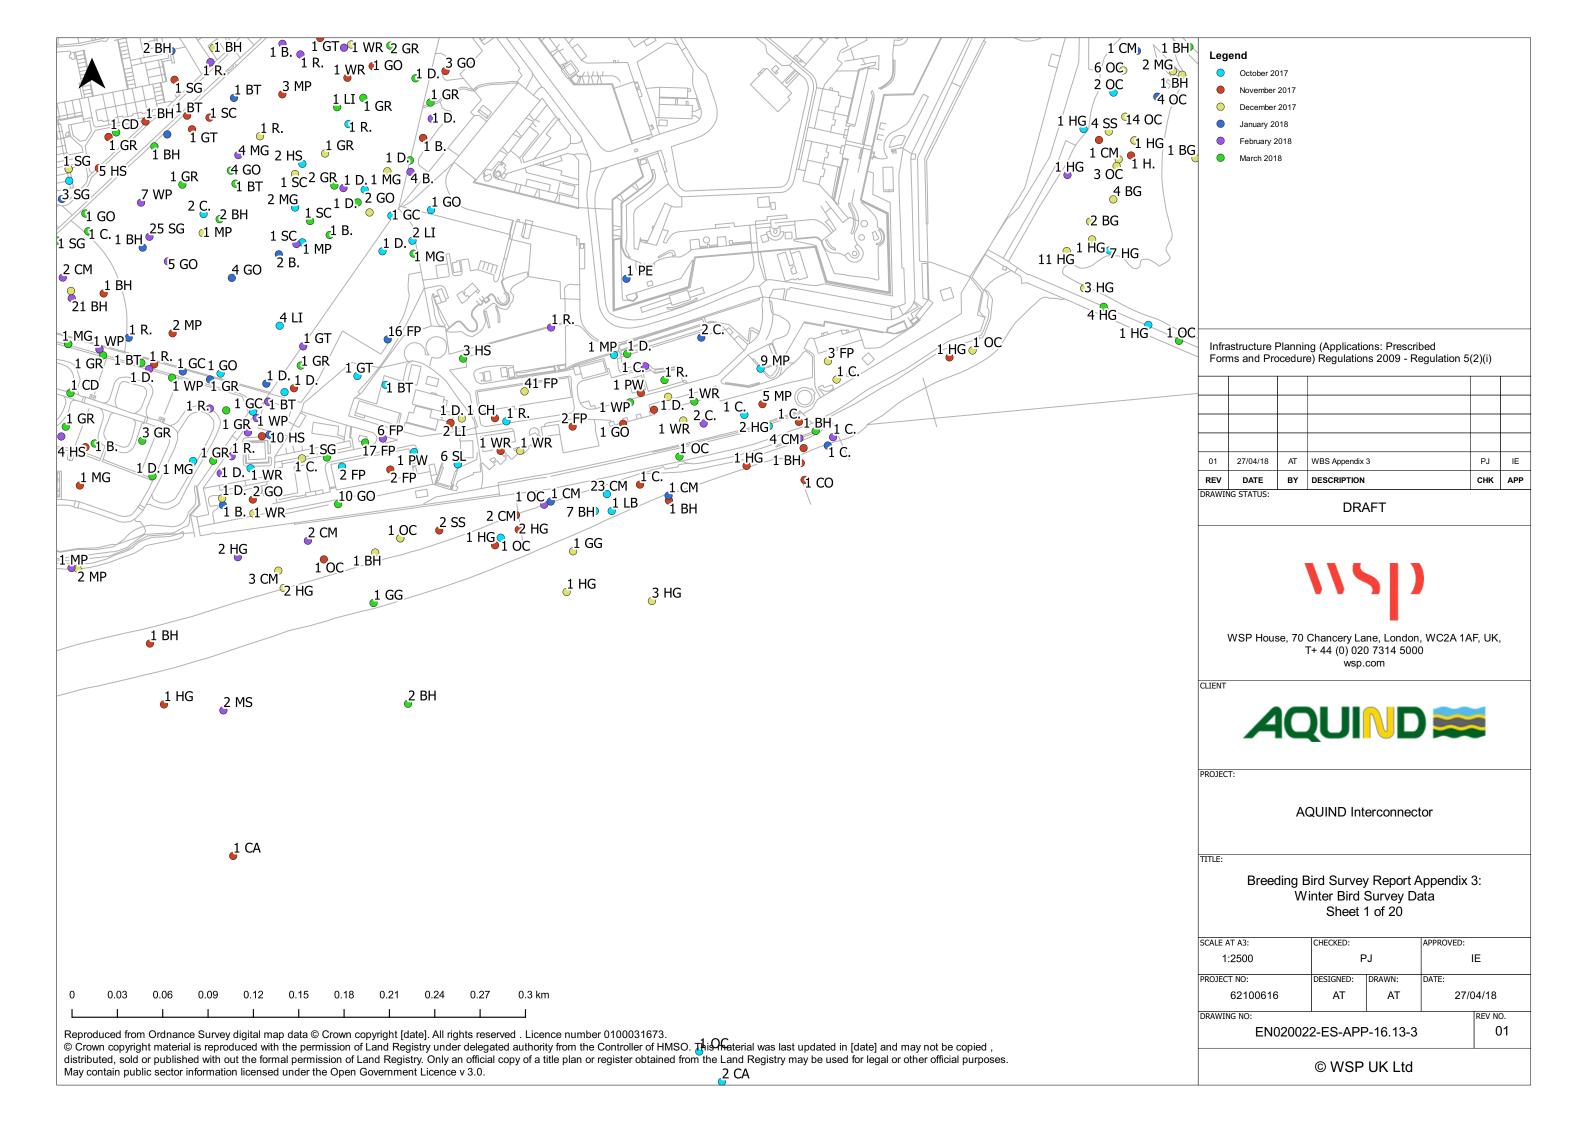

|
| Document Owner | WSP UK Limited                                                                                                         |
| Prepared By    | A. Toledo                                                                                                              |
| Date           | 21 June 2019                                                                                                           |
| Approved By    | HK. Lee                                                                                                                |
| Date           | 21 June 2019                                                                                                           |

# Appendix 3 – Wintering Bird Survey Maps