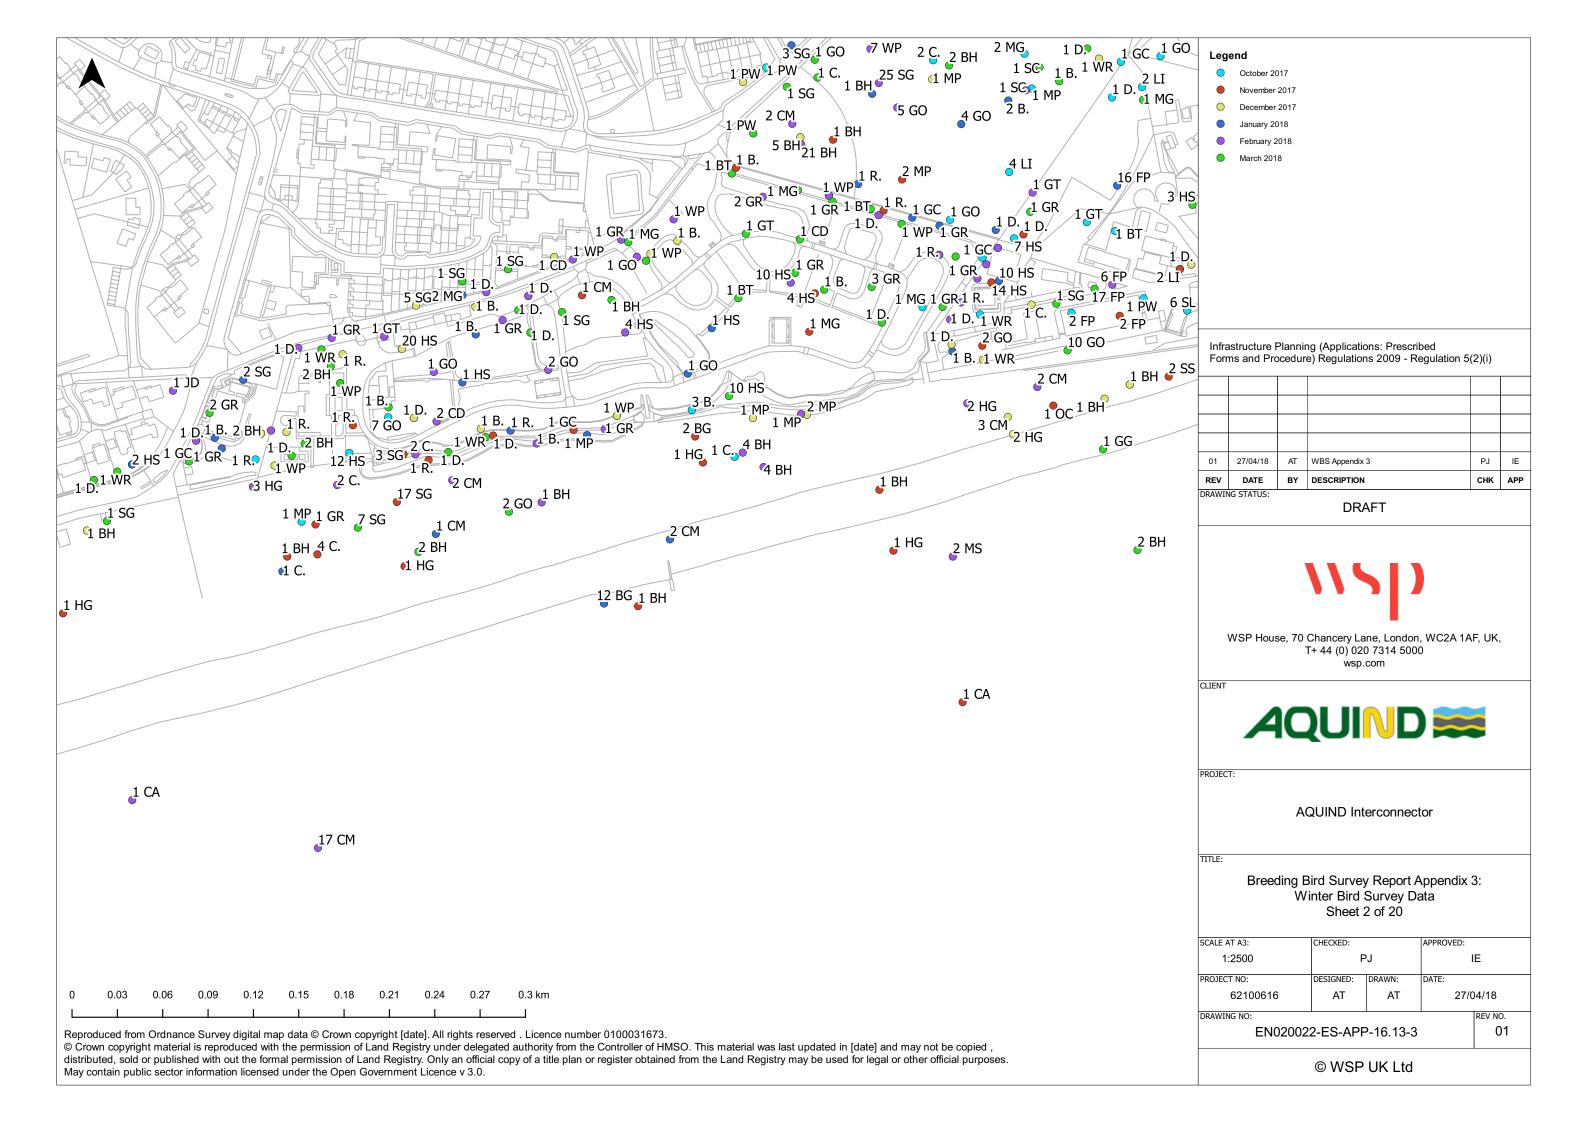

|
| Document Owner | WSP UK Limited                                                                                                         |
| Prepared By    | A. Toledo                                                                                                              |
| Date           | 21 June 2019                                                                                                           |
| Approved By    | HK. Lee                                                                                                                |
| Date           | 21 June 2019                                                                                                           |

# Appendix 3 – Wintering Bird Survey Maps