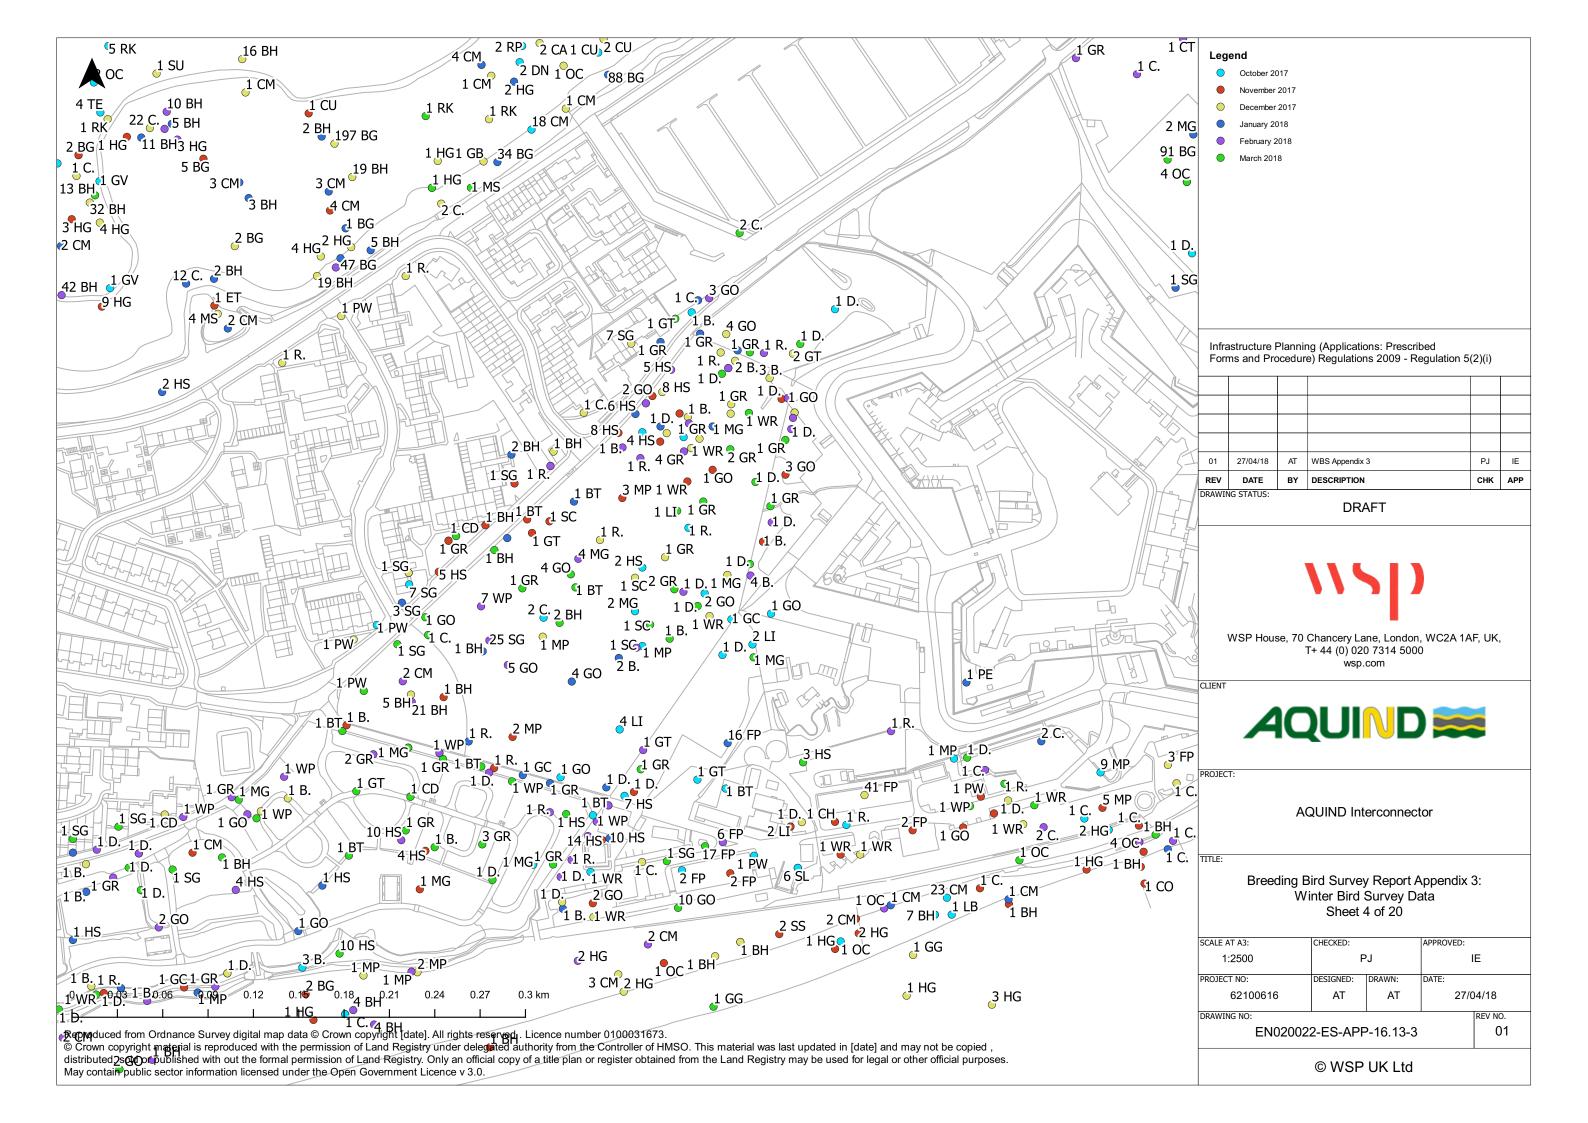

|
| Document Owner | WSP UK Limited                                                                                                         |
| Prepared By    | A. Toledo                                                                                                              |
| Date           | 21 June 2019                                                                                                           |
| Approved By    | HK. Lee                                                                                                                |
| Date           | 21 June 2019                                                                                                           |

# Appendix 3 – Wintering Bird Survey Maps