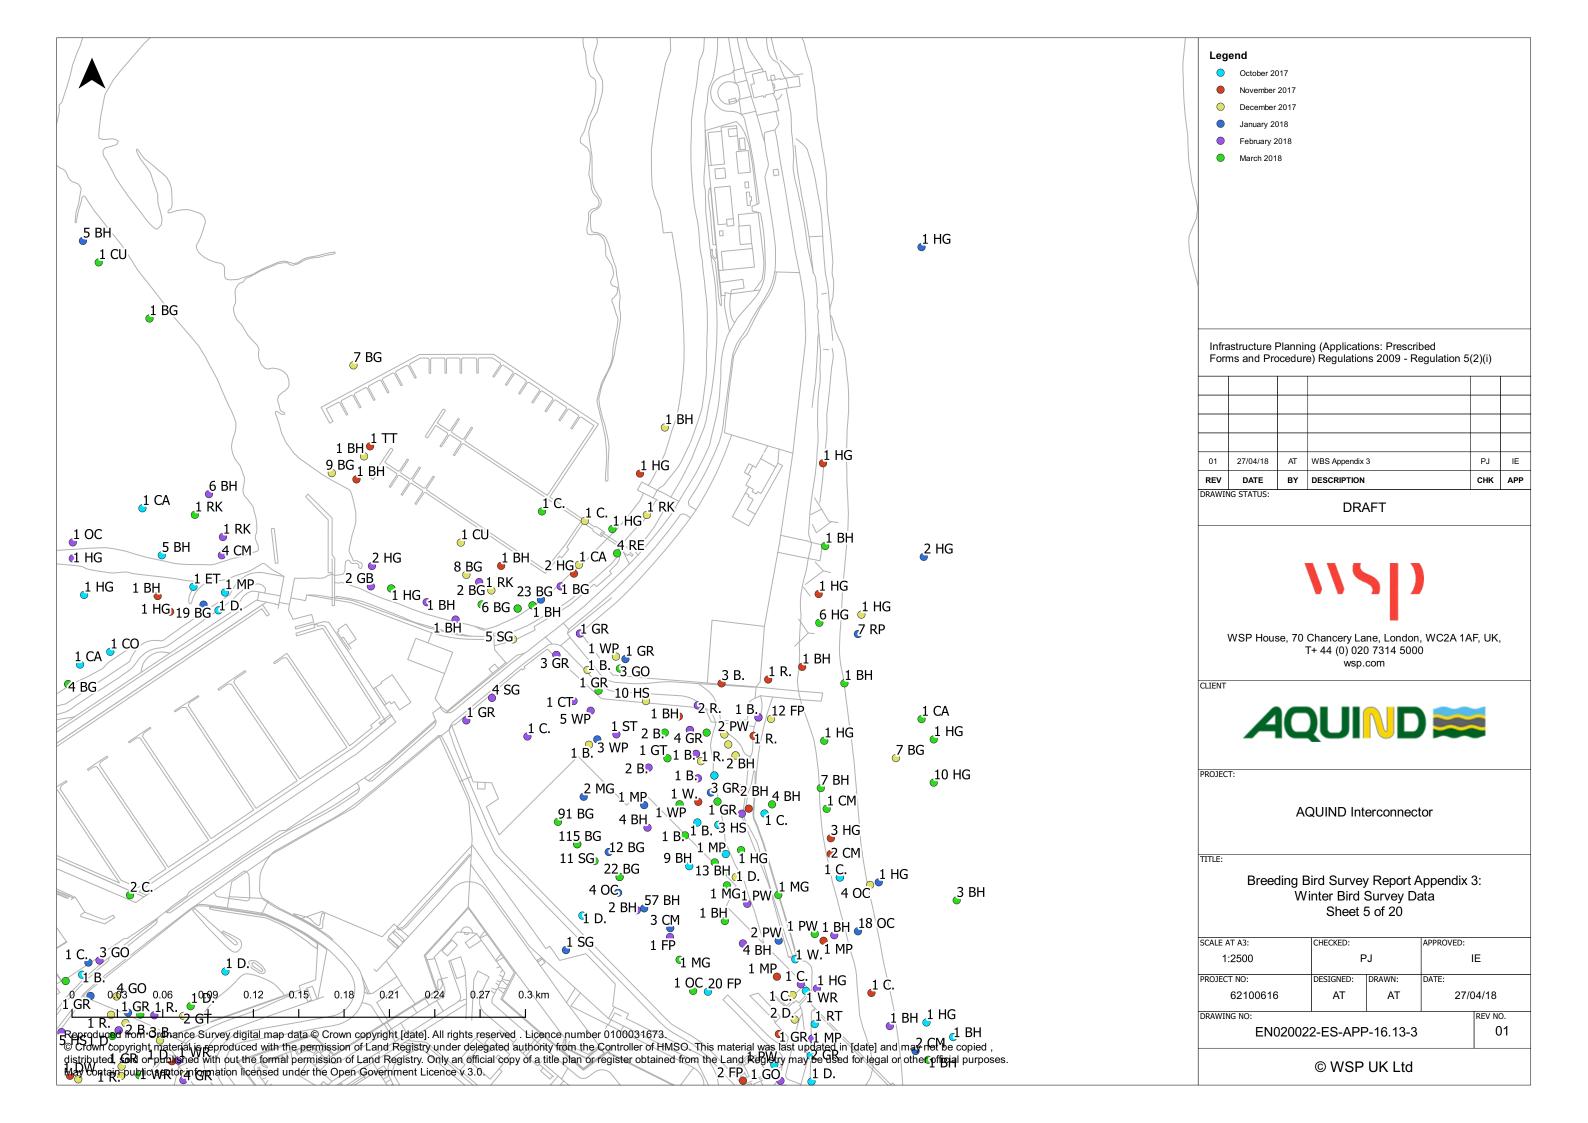

|
| Document Owner | WSP UK Limited                                                                                                         |
| Prepared By    | A. Toledo                                                                                                              |
| Date           | 21 June 2019                                                                                                           |
| Approved By    | HK. Lee                                                                                                                |
| Date           | 21 June 2019                                                                                                           |

# Appendix 3 – Wintering Bird Survey Maps