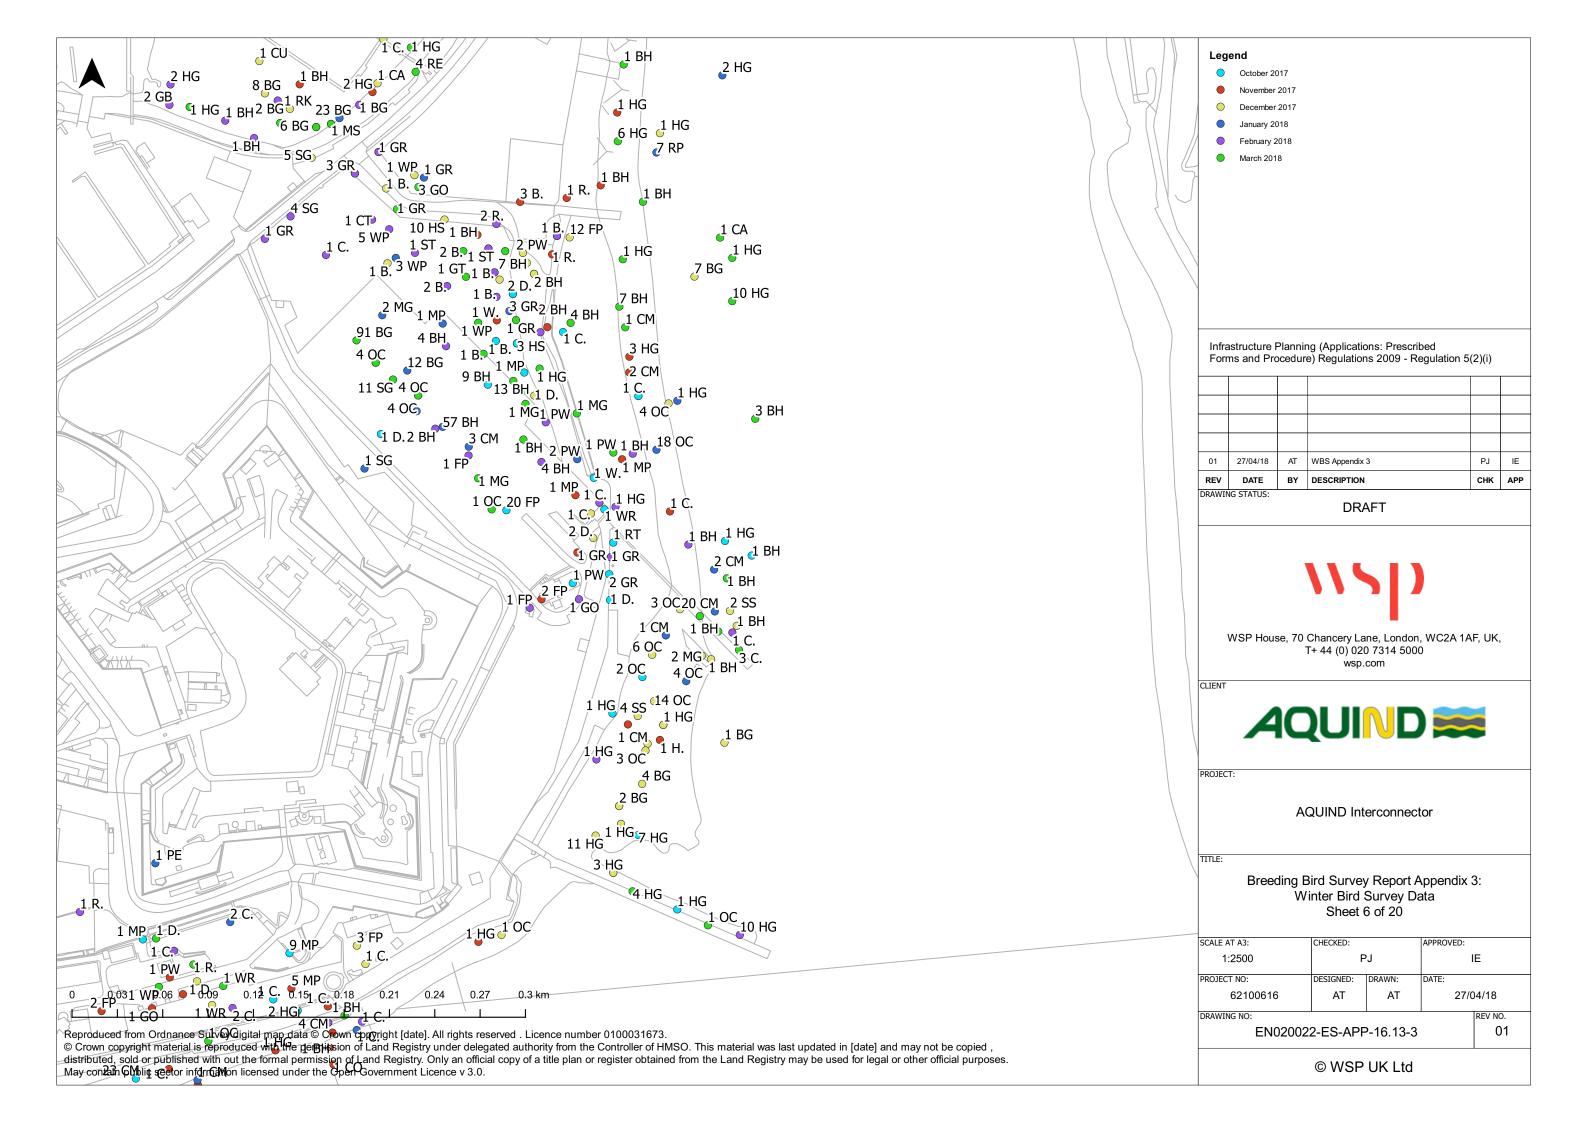

|
| Document Owner | WSP UK Limited                                                                                                         |
| Prepared By    | A. Toledo                                                                                                              |
| Date           | 21 June 2019                                                                                                           |
| Approved By    | HK. Lee                                                                                                                |
| Date           | 21 June 2019                                                                                                           |

# Appendix 3 – Wintering Bird Survey Maps