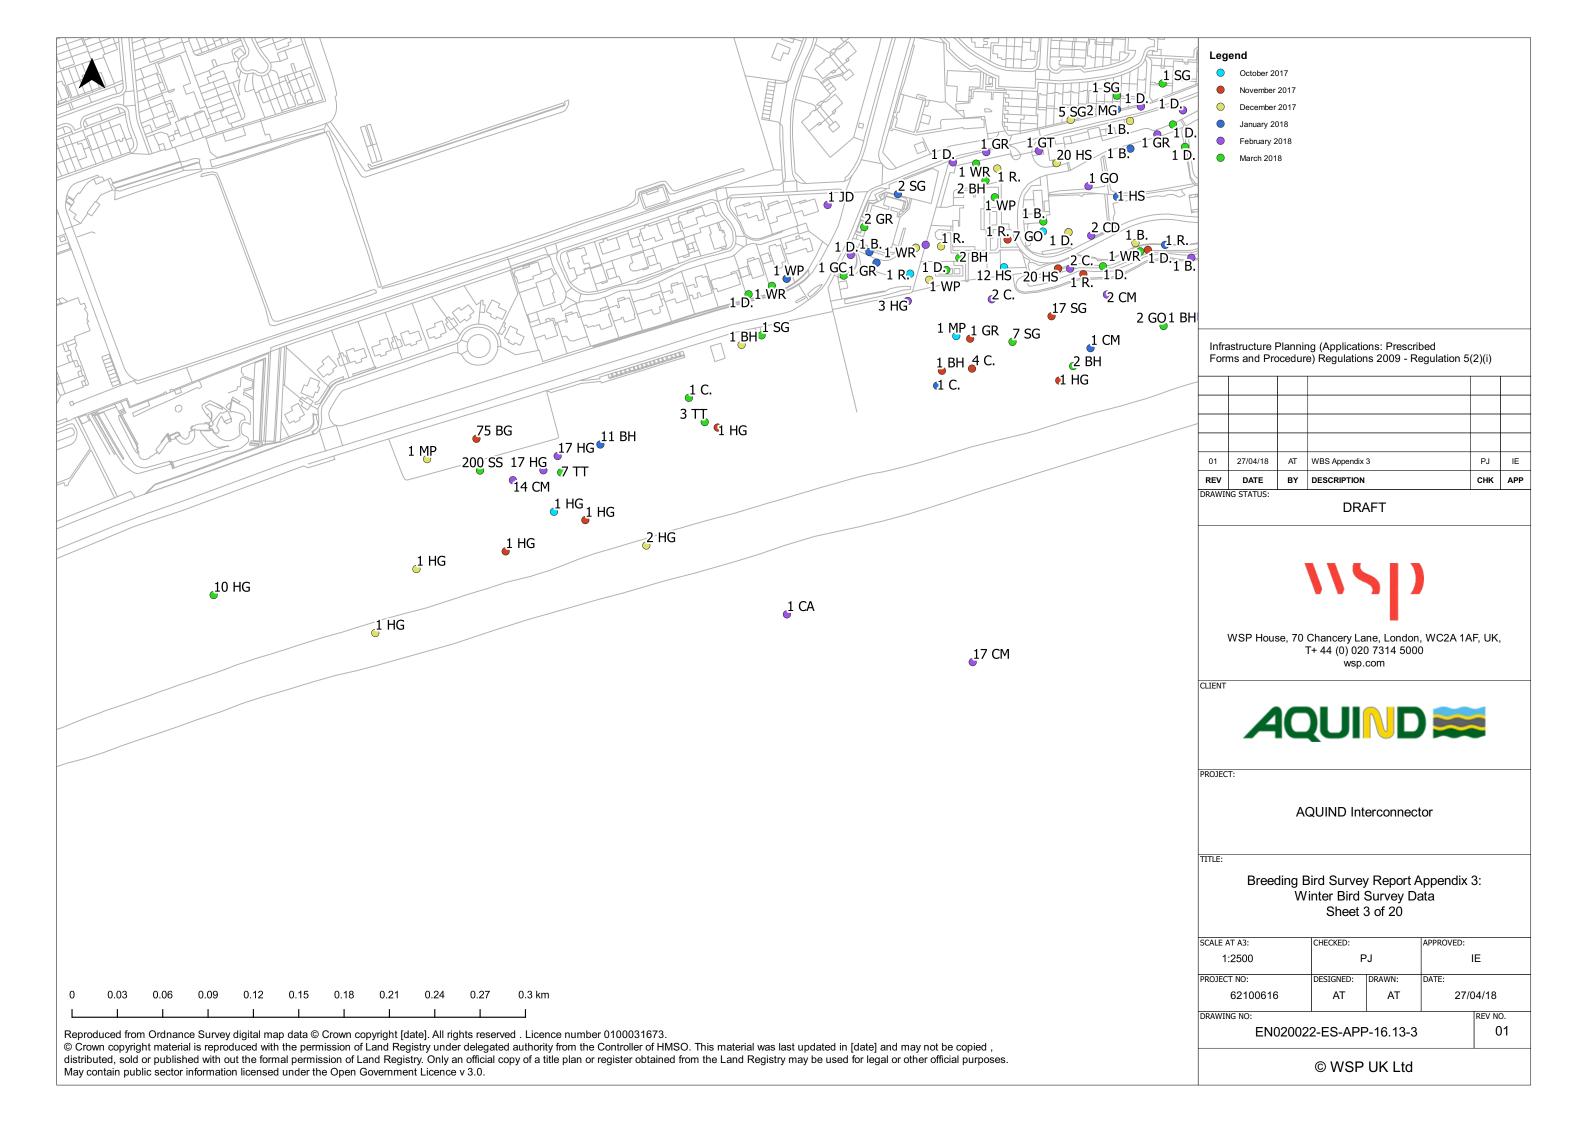

|
| Document Owner | WSP UK Limited                                                                                                         |
| Prepared By    | A. Toledo                                                                                                              |
| Date           | 21 June 2019                                                                                                           |
| Approved By    | HK. Lee                                                                                                                |
| Date           | 21 June 2019                                                                                                           |

# Appendix 3 – Wintering Bird Survey Maps