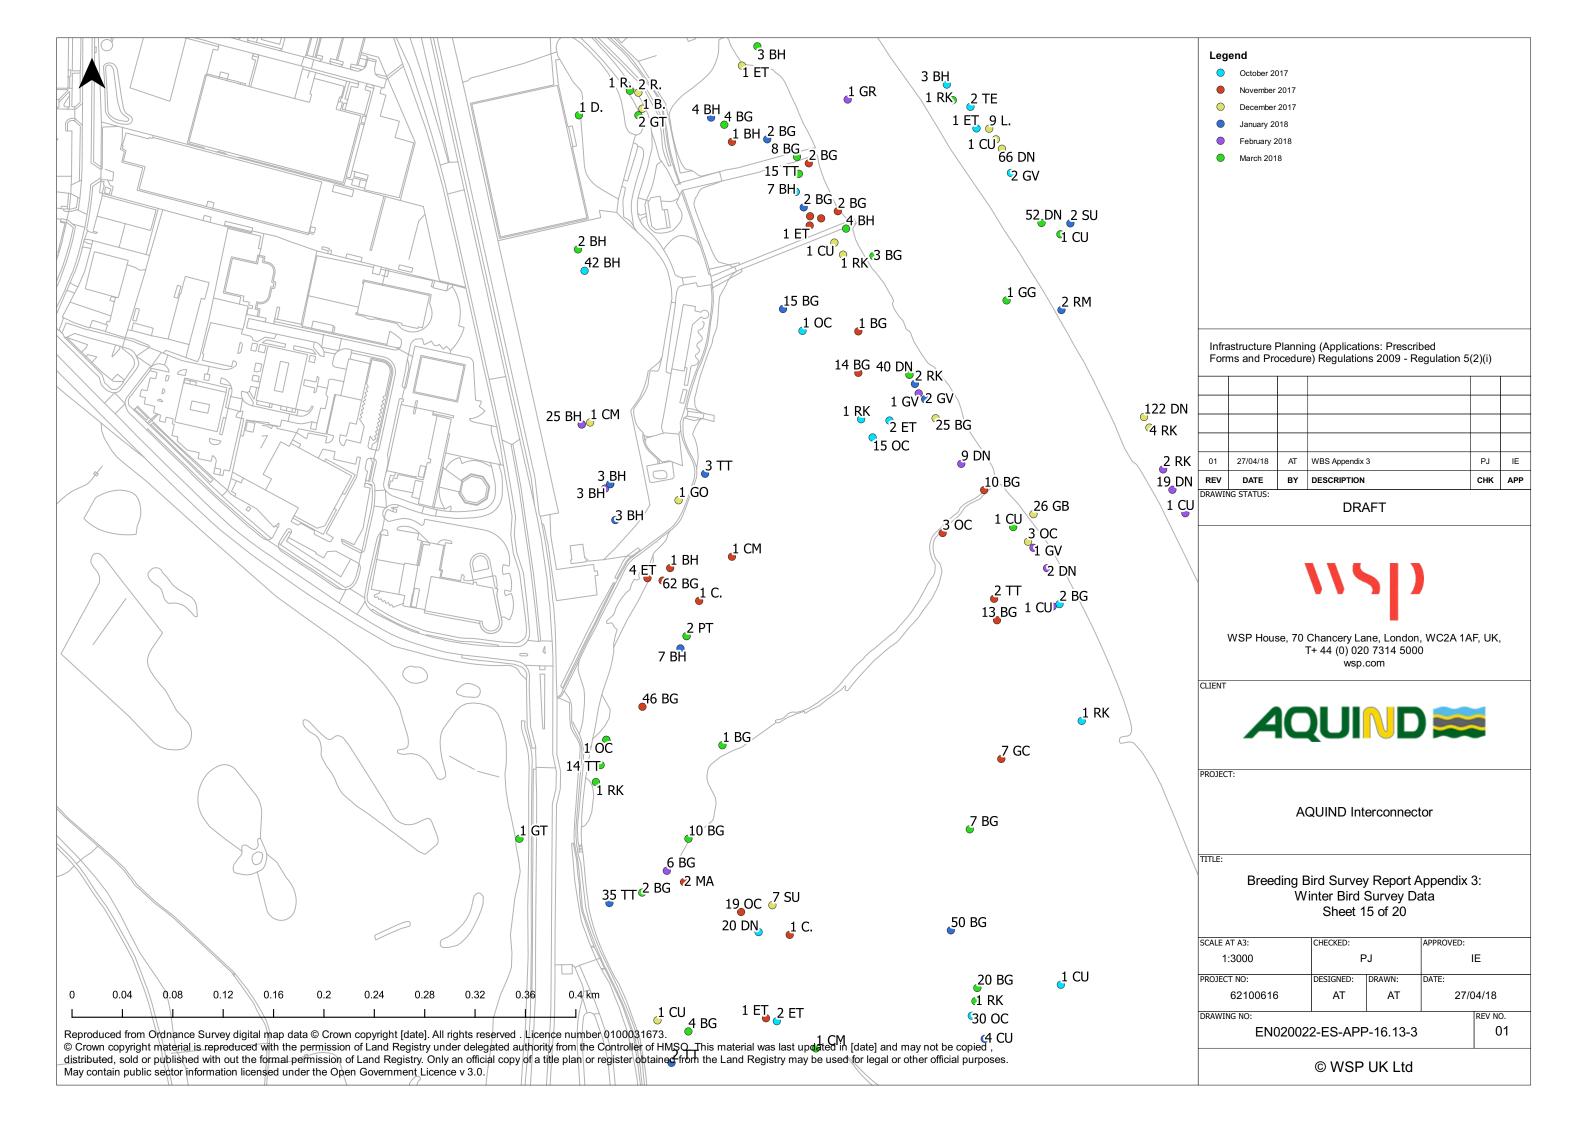

|
| Document Owner | WSP UK Limited                                                                                                         |
| Prepared By    | A. Toledo                                                                                                              |
| Date           | 21 June 2019                                                                                                           |
| Approved By    | HK. Lee                                                                                                                |
| Date           | 21 June 2019                                                                                                           |

# Appendix 3 – Wintering Bird Survey Maps