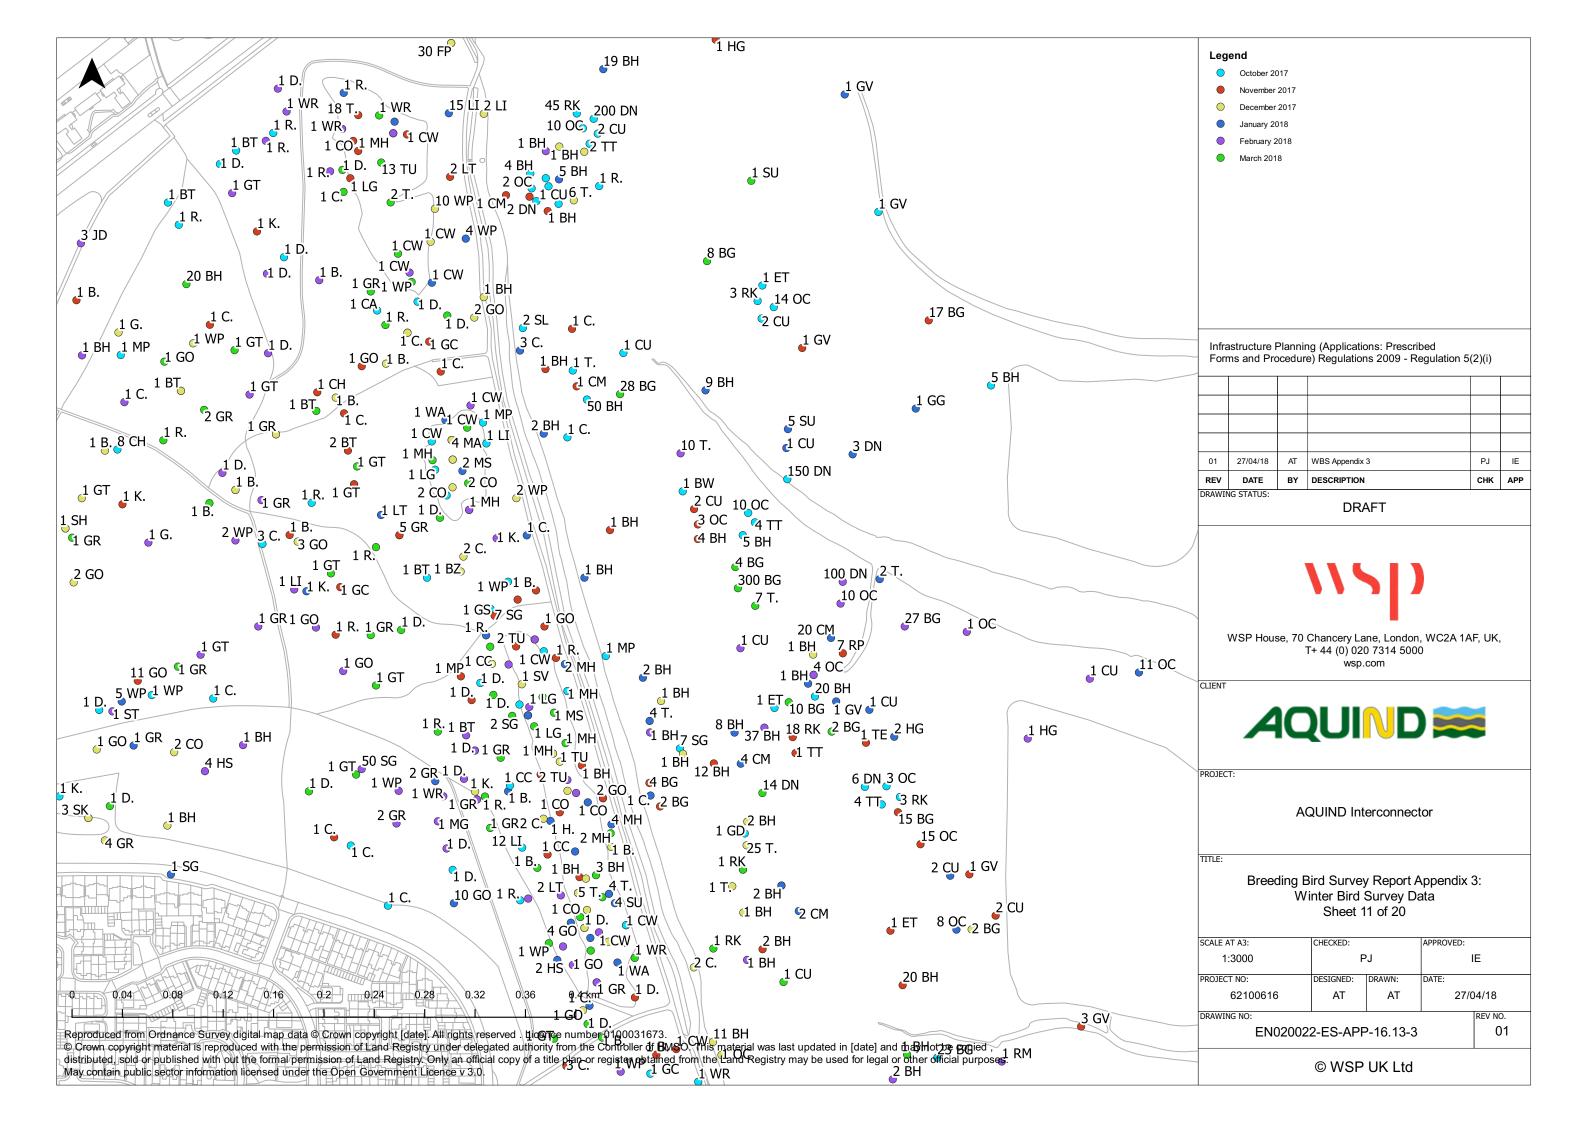

|
| Document Owner | WSP UK Limited                                                                                                         |
| Prepared By    | A. Toledo                                                                                                              |
| Date           | 21 June 2019                                                                                                           |
| Approved By    | HK. Lee                                                                                                                |
| Date           | 21 June 2019                                                                                                           |

# Appendix 3 – Wintering Bird Survey Maps