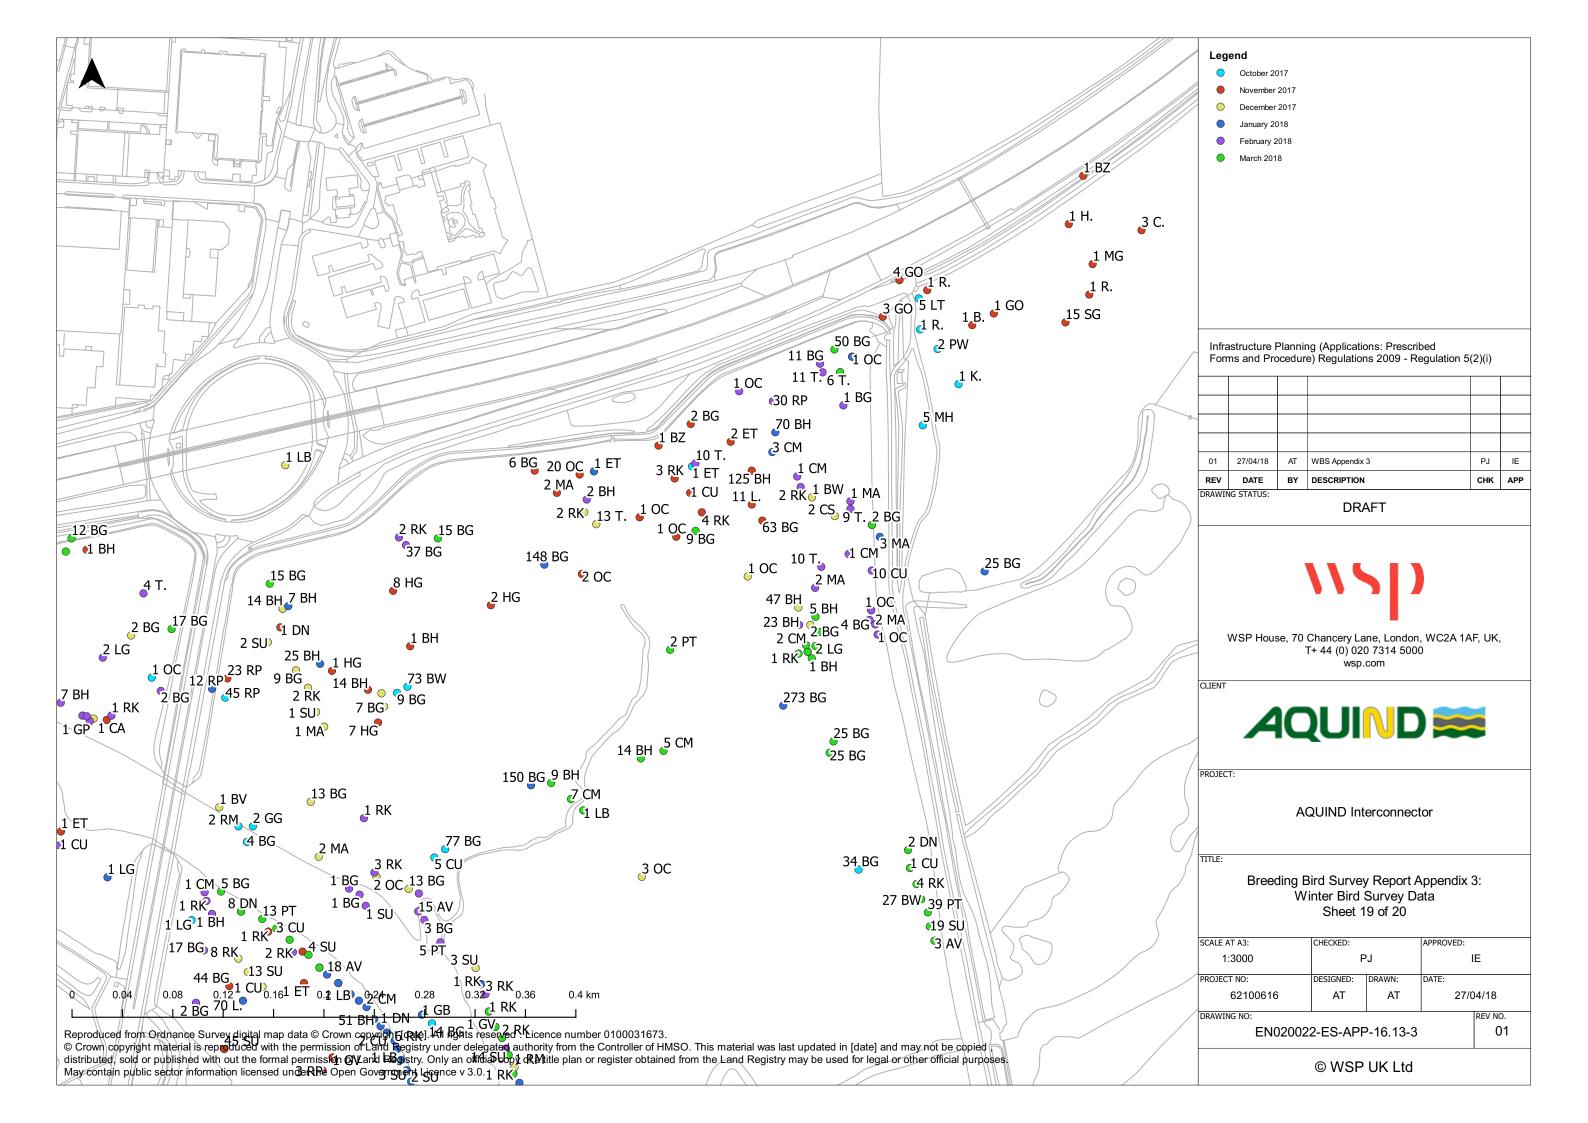

|
| Document Owner | WSP UK Limited                                                                                                         |
| Prepared By    | A. Toledo                                                                                                              |
| Date           | 21 June 2019                                                                                                           |
| Approved By    | HK. Lee                                                                                                                |
| Date           | 21 June 2019                                                                                                           |

# Appendix 3 – Wintering Bird Survey Maps