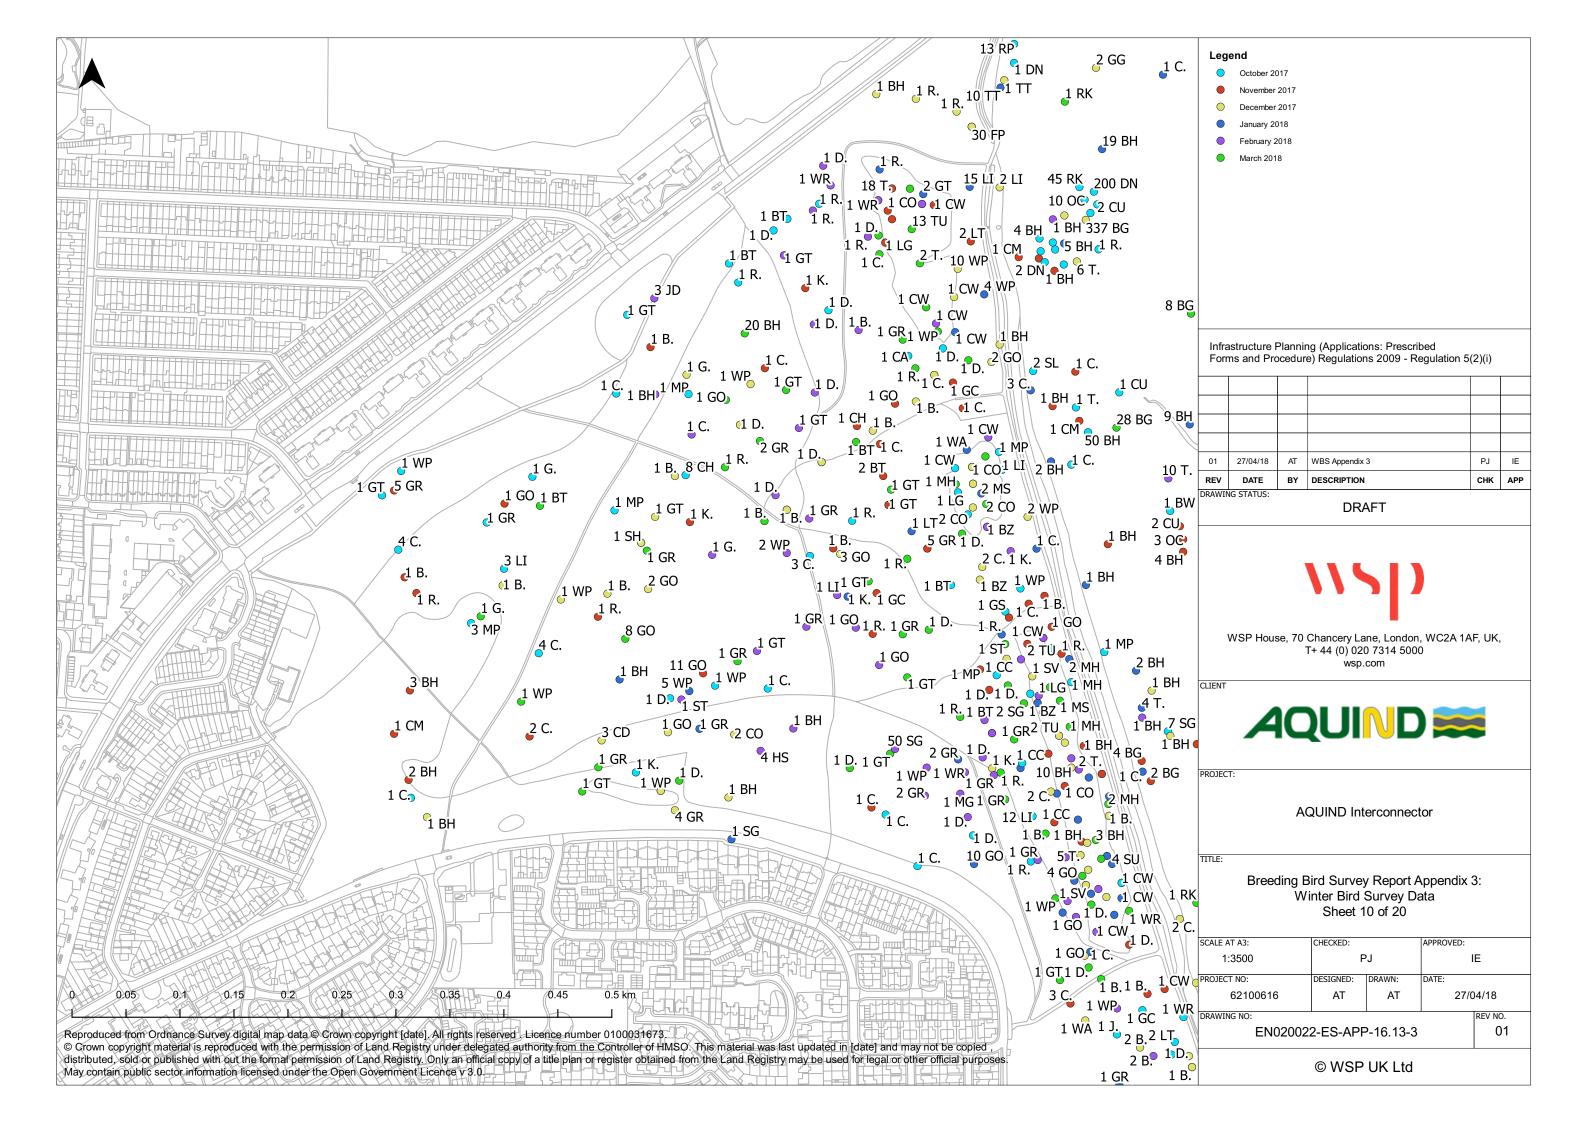

|
| Document Owner | WSP UK Limited                                                                                                         |
| Prepared By    | A. Toledo                                                                                                              |
| Date           | 21 June 2019                                                                                                           |
| Approved By    | HK. Lee                                                                                                                |
| Date           | 21 June 2019                                                                                                           |

# Appendix 3 – Wintering Bird Survey Maps