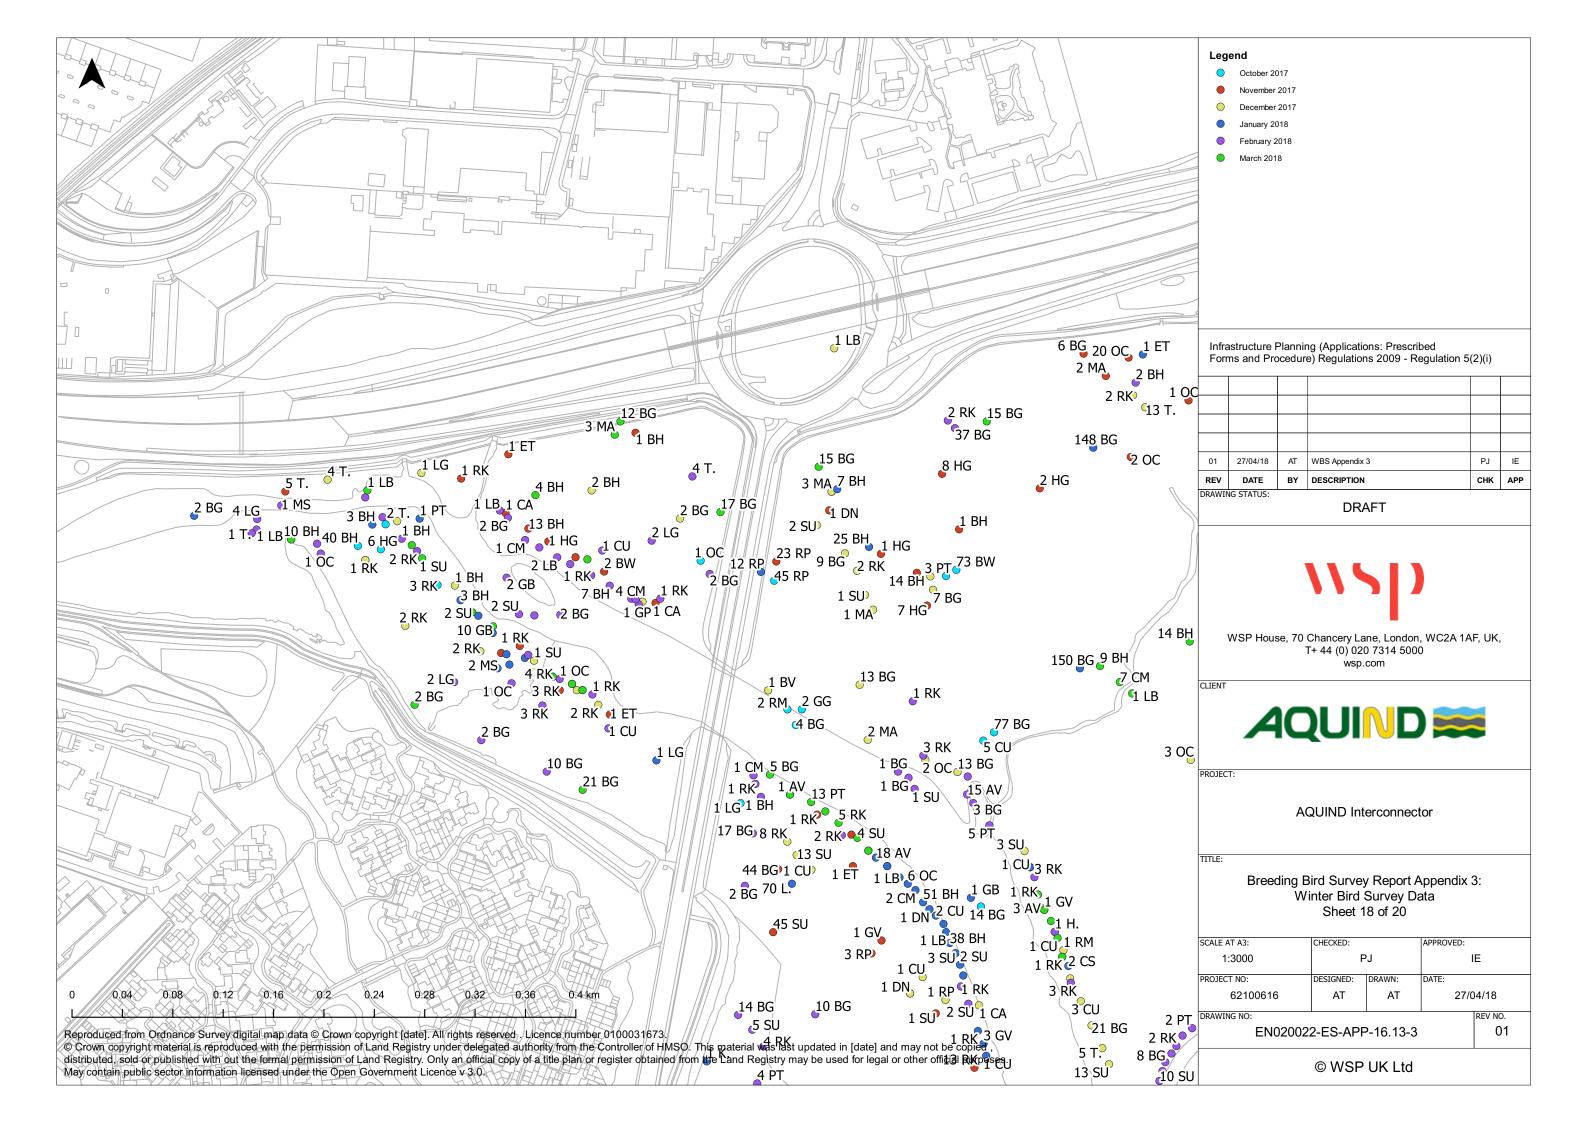

|
| Document Owner | WSP UK Limited                                                                                                         |
| Prepared By    | A. Toledo                                                                                                              |
| Date           | 21 June 2019                                                                                                           |
| Approved By    | HK. Lee                                                                                                                |
| Date           | 21 June 2019                                                                                                           |

# Appendix 3 – Wintering Bird Survey Maps