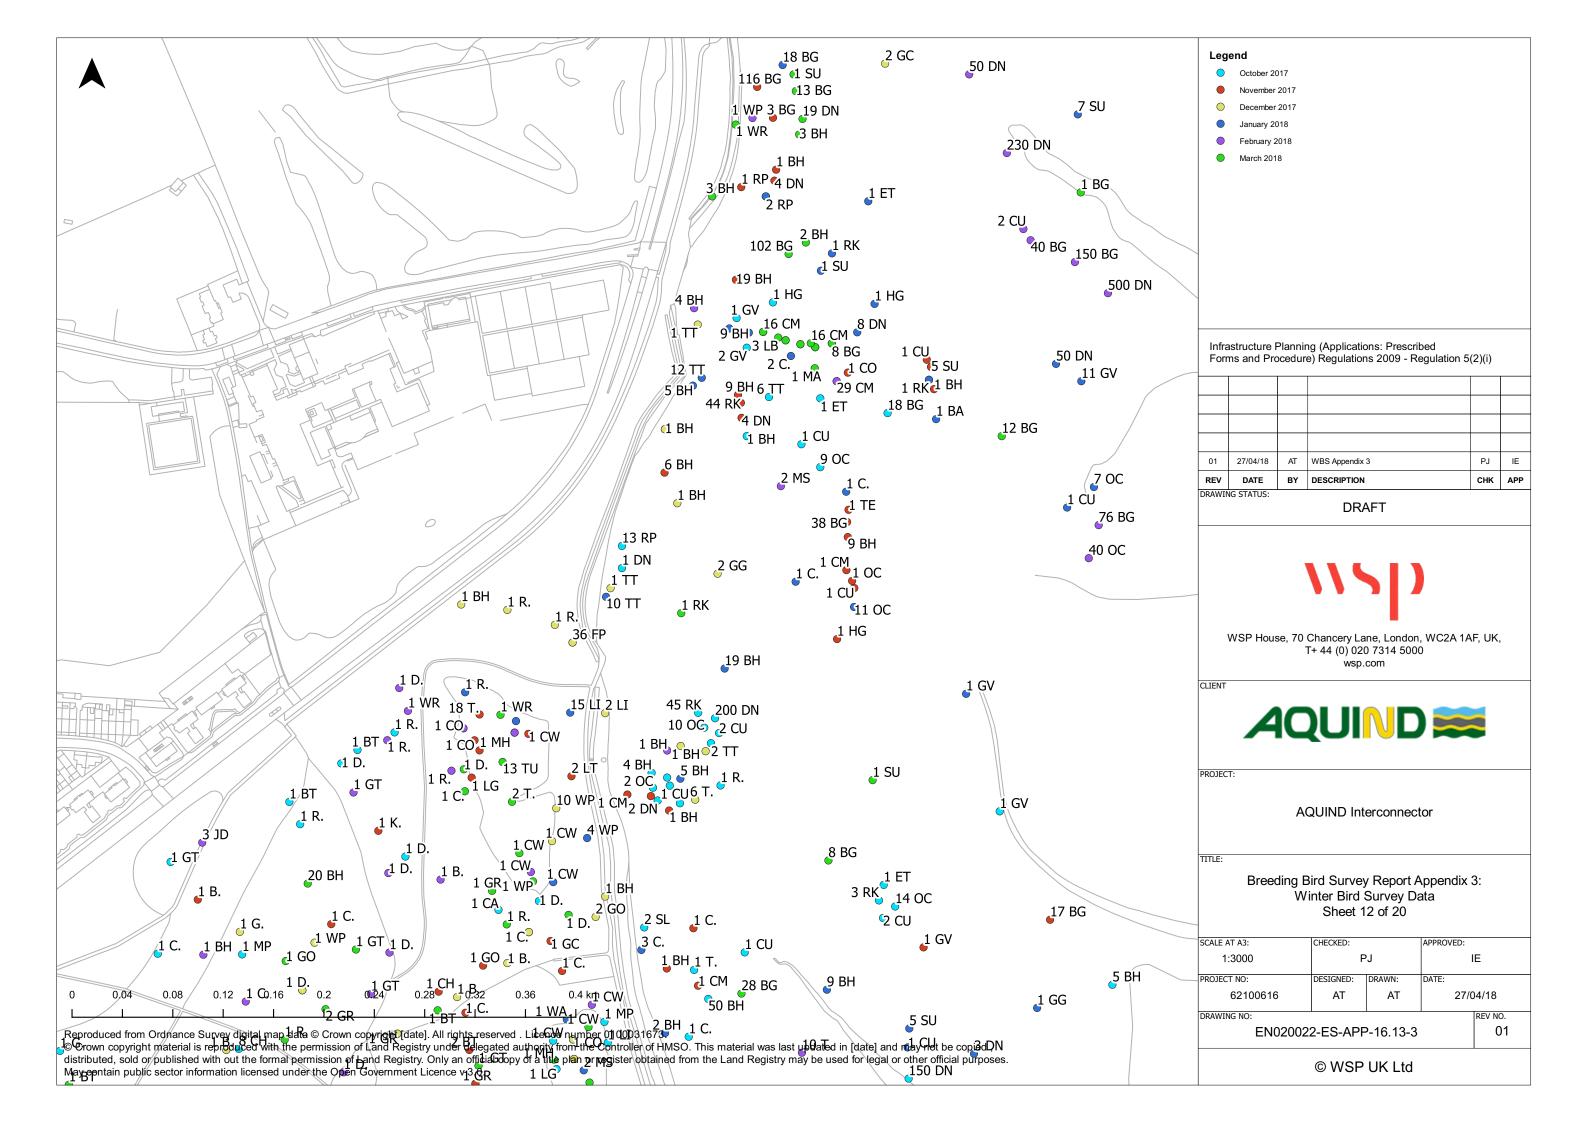

|
| Document Owner | WSP UK Limited                                                                                                         |
| Prepared By    | A. Toledo                                                                                                              |
| Date           | 21 June 2019                                                                                                           |
| Approved By    | HK. Lee                                                                                                                |
| Date           | 21 June 2019                                                                                                           |

# Appendix 3 – Wintering Bird Survey Maps