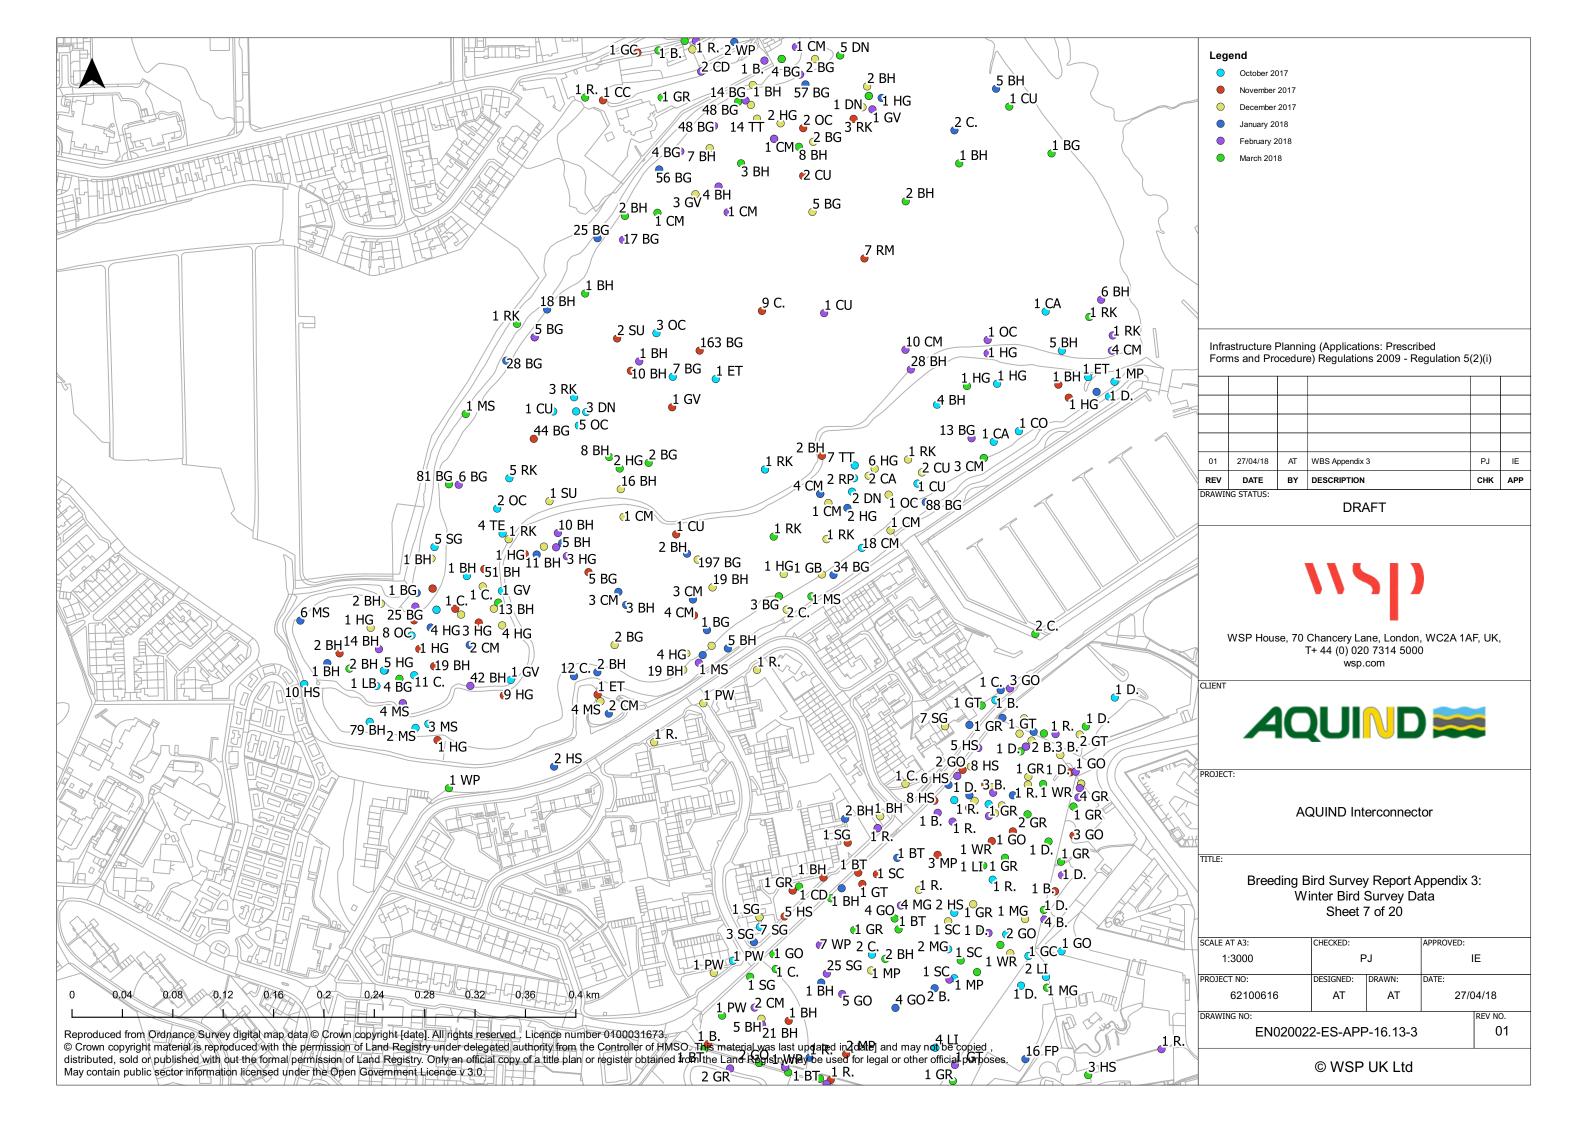

|
| Document Owner | WSP UK Limited                                                                                                         |
| Prepared By    | A. Toledo                                                                                                              |
| Date           | 21 June 2019                                                                                                           |
| Approved By    | HK. Lee                                                                                                                |
| Date           | 21 June 2019                                                                                                           |

# Appendix 3 – Wintering Bird Survey Maps