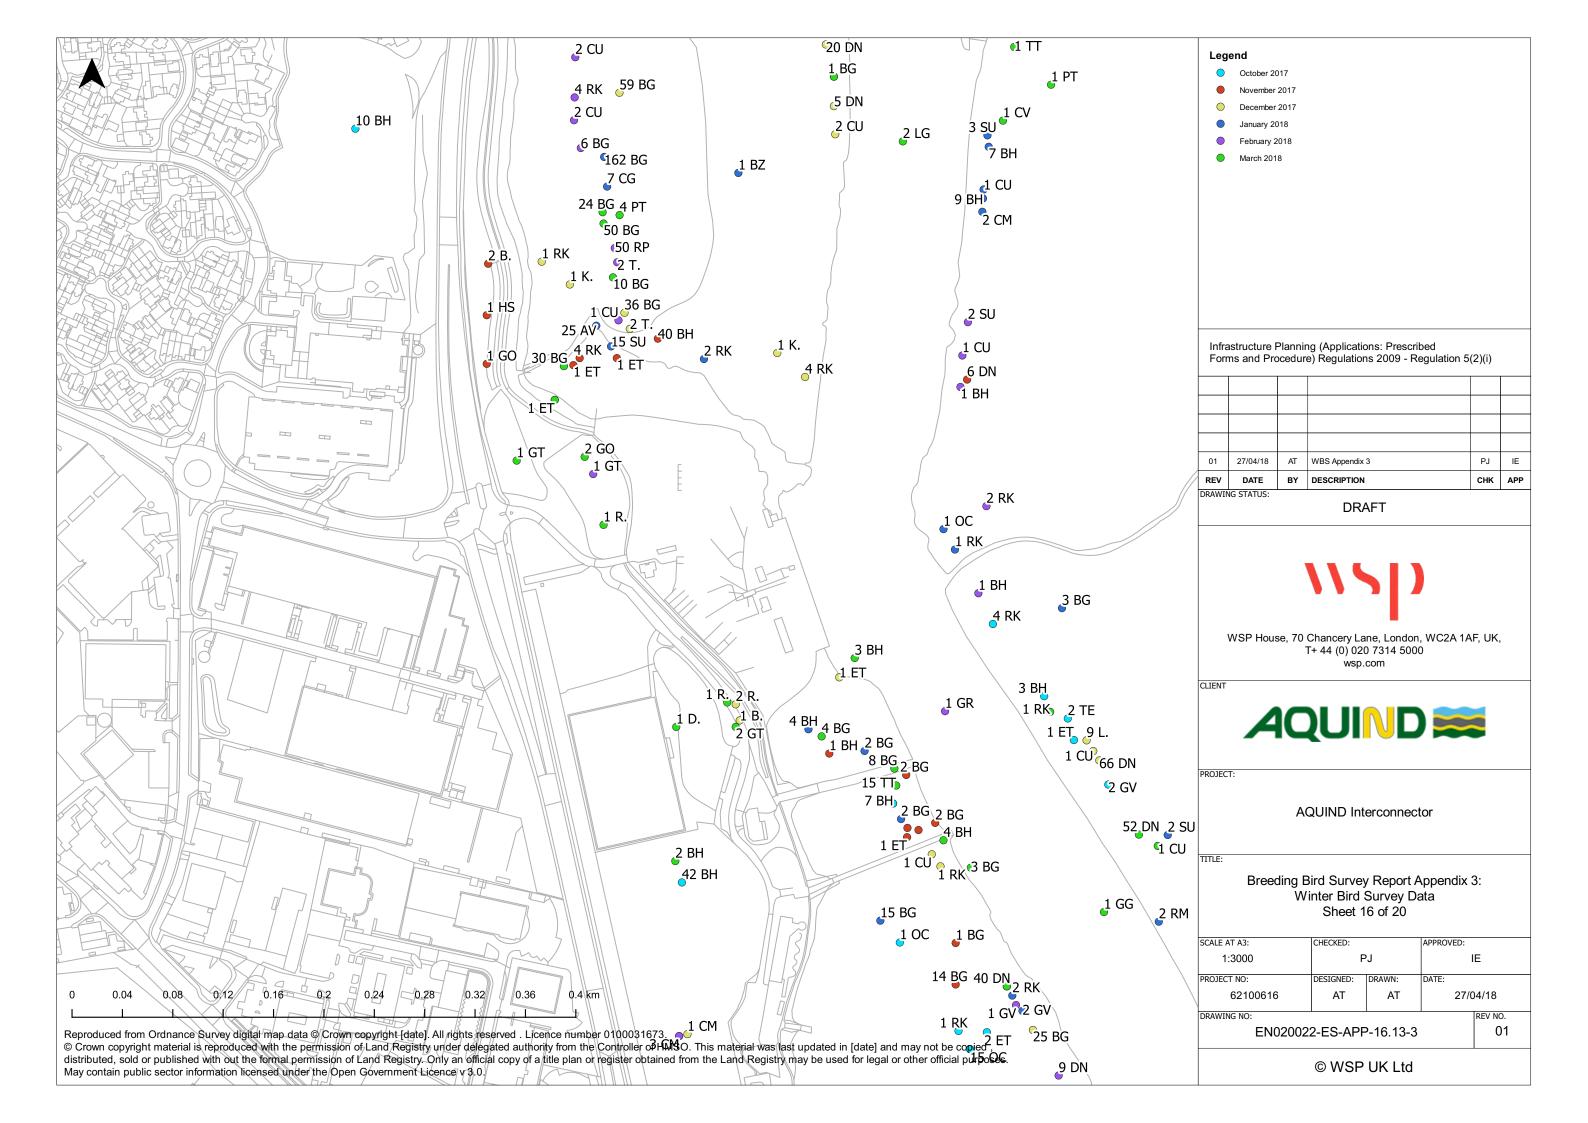

|
| Document Owner | WSP UK Limited                                                                                                         |
| Prepared By    | A. Toledo                                                                                                              |
| Date           | 21 June 2019                                                                                                           |
| Approved By    | HK. Lee                                                                                                                |
| Date           | 21 June 2019                                                                                                           |

# Appendix 3 – Wintering Bird Survey Maps